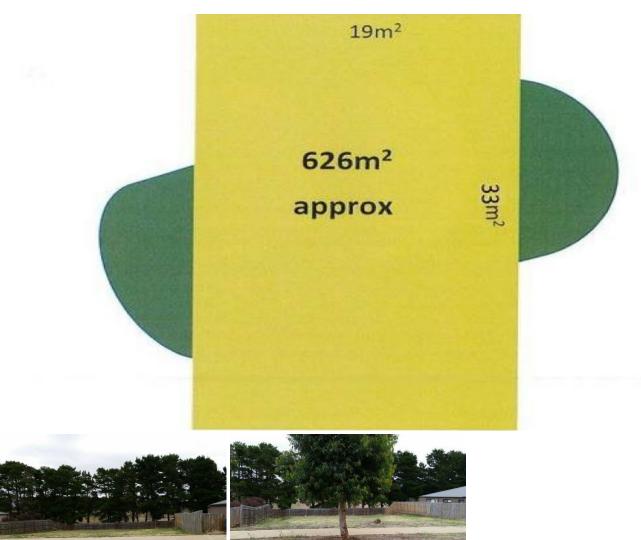

## 30 Baggygreen Street SUNBURY VIC

Nestled in a beautiful pocket of the Ashfield Estate is this great block of land that is waiting for a developer or a buyer wanting to build their dream home. Situated on a rectangle block size of approx. 628m2 with a slight slope towards the rear shows potential for two units (stca) side by side with a garage located at the back of each unit. This well-established area with the gorgeous Cyprus trees located behind shows both the character and the charm of this particular street. Positioned with easy access to the Calder Hwy and close to parks, schools, and public transport makes this an ideal place for a family living. Call for more information.