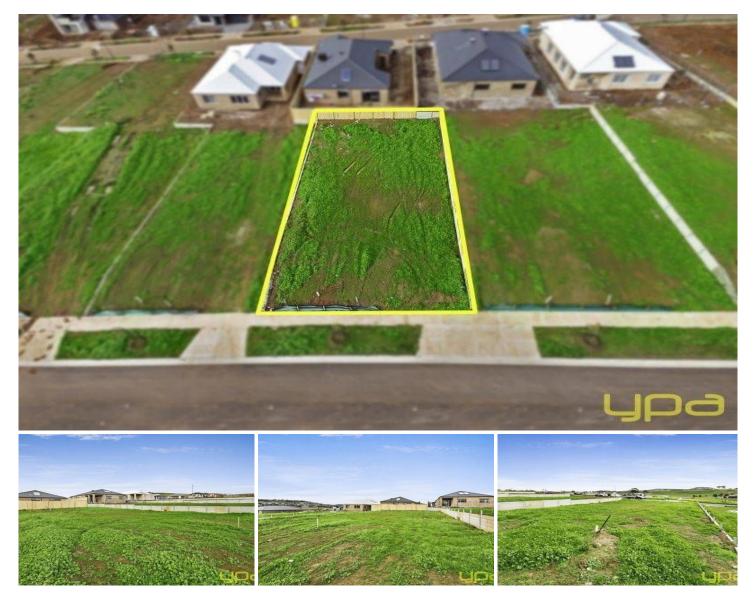

## 704/ Angelas Way SUNBURY VIC

In the very popular Rosenthal Estate, this 544sqm block with a frontage of 16m and a length of 34m has been levelled and is just waiting for an astute buyer to take advantage of titled land and enormous opportunity to become established in a flourishing new Sunbury community. Close to Toms Park, proposed Woolworth store and specialty shops (construction scheduled to commence later this year), with easy access to major roads, your dream of your own home, specific to your needs could be just a signature away! Call for further information.

Land Size: 544 sqm

View: https://www.ypa.com.au/7388707