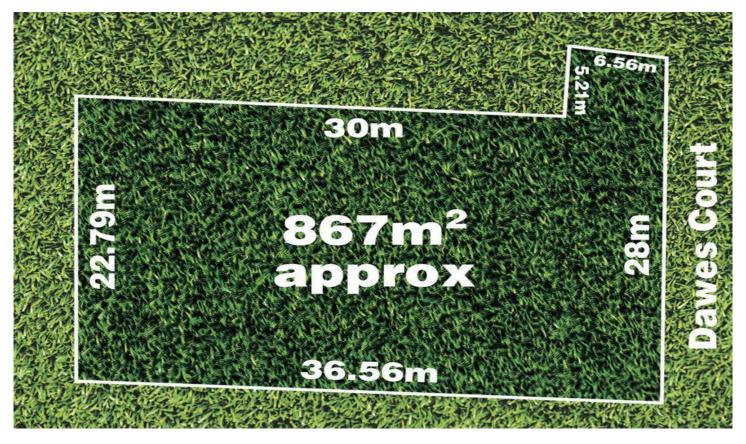

## **8 Dawes Court SUNBURY VIC**

In a very private location in a quiet cul-de-sac, this magnificent allotment is ready and waiting for you to build your dream home! With stone retaining walls, site cut and an extended building envelope, the site has been prepared for you making your job simple and straight forward just choose a house plan to suit, engage your builder and voila! No need to wait for the land to title! No need to use best guess estimates for cut outs and siting of your home. The only thing you need to do is pick up the phone and ensure that youre the lucky purchaser of this amazing block!

Land Size: 867 sqm

View: https://www.ypa.com.au/7388712