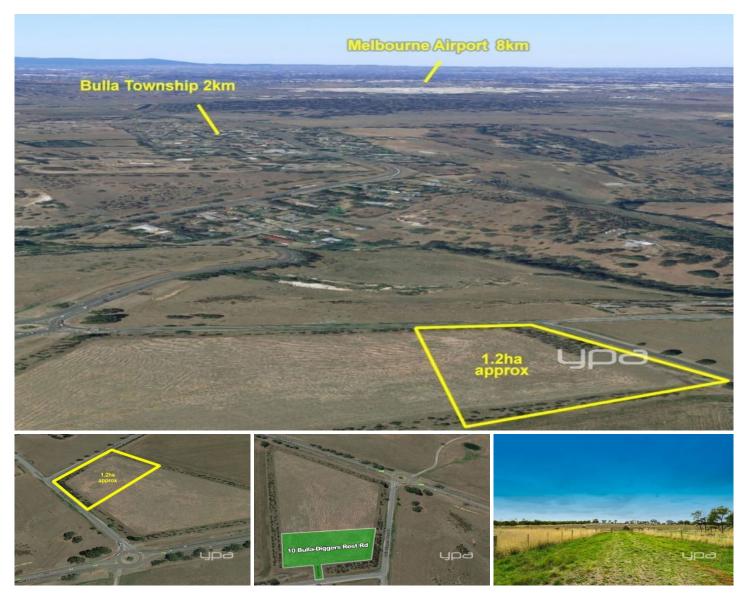

## 10 Bulla-Diggers Rest Road BULLA VIC

This is a rare opportunity to break into the very little acreage thats available in the Sunbury-Bulla area. Very rarely do you find acreage with all these features: elevated, flat, corner block with stunning valley and Melbourne city views; available now with its own title; ready to build a family home or investment property with additional future subdivision potential (STCA)!

Offering 1.21HA approx. (3 acres) of prime real estate, this block is equally suited to families seeking the freedom of country living, tree change enthusiasts or the intelligent investor. The block provides a unique and exciting opportunity to build your dream home for living today, or develop for rental cashflow today with future subdivision potential (STCA).

The stunning views, established trees that surround the border and proximity to key landmarks make this an ideal location. The block is ideally located close to all key

View: https://www.ypa.com.au/7388713