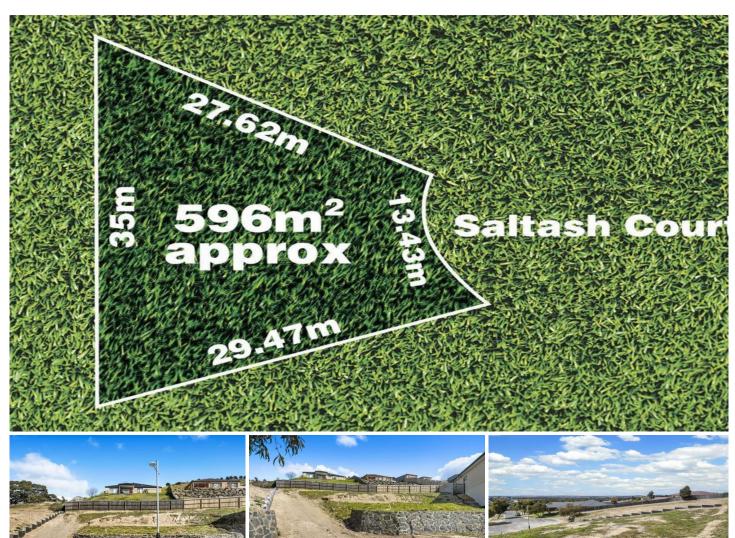

## 13 Saltash Court SUNBURY VIC

Land is scarce and to secure a decent sized block (approx. 597sqm) with views; even scarcer! Dont stop to think about it! This is the block to have! Situated in a quiet court location, it is the last block in the court so you benefit from knowing what your neighbours homes are like. You can be assured that your home will fit in to an attractive streetscape with other quality homes. Location is a short walking distance to Killara Primary School and public transport. Central to your choice of secondary schools and major arterial road access as well as sporting facilities and walking tracks. Its all right here! Your future! Right now!