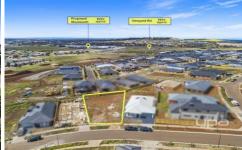

## **6 Norah Street SUNBURY VIC**

Why wait when a rare opportunity presents itself to secure this ready to go titled land in the highly sought, fast growing Rosenthal Estate. Set on a fantastic 780m2 approx block, this prime setting has the prospect to build your dream home without compromising on convenience Being within walking distance of all existing and future amenities including bike trials, Tom's Park, primary & secondary schools, imminent Neighbourhood Activity Centre comprising of Woolworths, specialty stores as outlined in the fantastic Rosenthal masterplan with Calder freeway access within easy reach. Dont miss out call today!

Land Size: 780 sqm

View: https://www.ypa.com.au/7388716

Lisa Totaro 0410 144 215