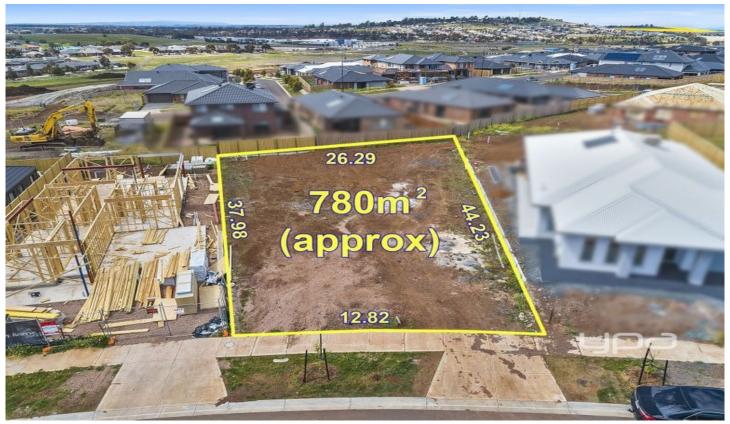

## **6 Norah Street SUNBURY VIC**

Why wait when a rare opportunity presents itself to secure this ready to go titled land in the highly sought, fast growing Rosenthal Estate. Set on a fantastic 780m2 approx block, this prime setting has the prospect to build your dream home without compromising on convenience Being within walking distance of all existing and future amenities including bike trials, Tom's Park, primary & secondary schools, imminent Neighbourhood Activity Centre comprising of Woolworths, specialty stores as outlined in the fantastic Rosenthal masterplan with Calder freeway access within easy reach. Dont miss out call today!

Land Size: 780 sqm

View: https://www.ypa.com.au/7388716

Lisa Totaro 0410 144 215