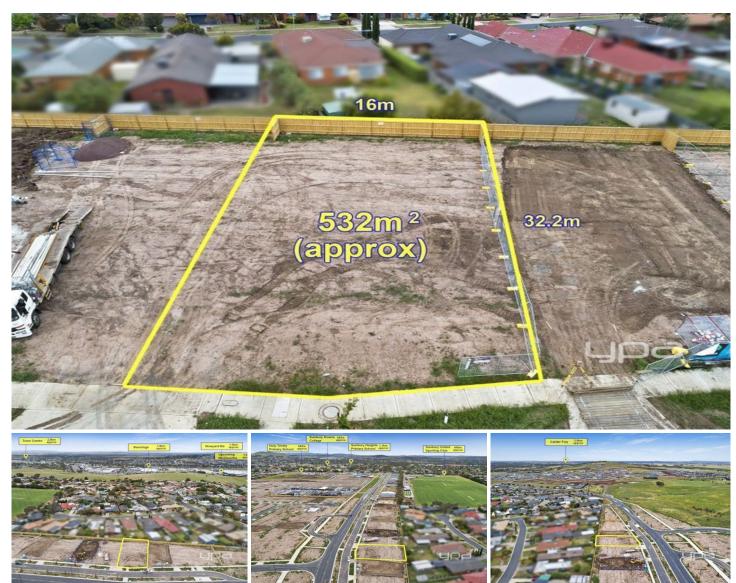

## 653 Elizabeth Drive SUNBURY VIC

Why wait when a rare opportunity presents itself to secure this ready to go titled land in a highly sought-after location. Set on a fantastic 532m2 approx block, this block offers you the perfect place to build your new dream home with a lifestyle of convenience at your doorstep. Facing blissful green views and within close proximity to Sunbury township, parkland, public transport, schools, childcare facilities, the upcoming Woolworths currently under construction and major roads including Calder Freeway access within easy reach. Dont miss out call today!

Land Size: 532 sqm

View: https://www.ypa.com.au/7388717

Lisa Totaro 0410 144 215