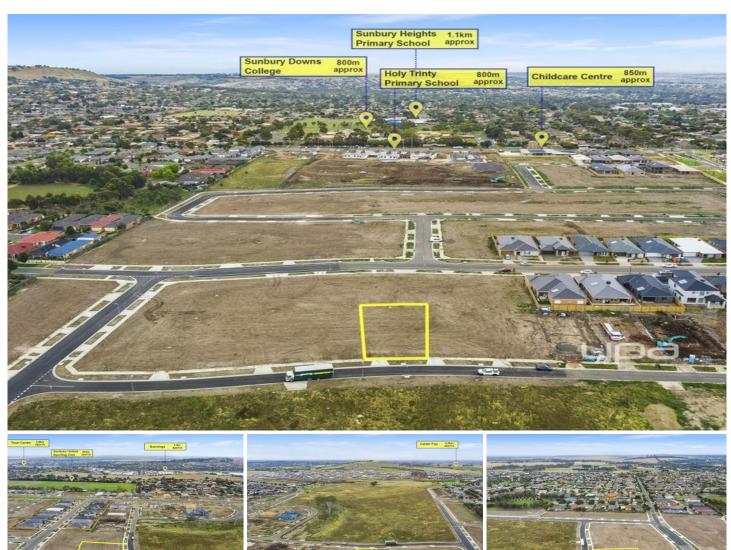

## 34 Longtan Avenue SUNBURY VIC

Proudly positioned in the popular and prestigious Rosenthal Estate, this parcel of land offers the perfect opportunity to build your dream home and enjoy a quality lifestyle for the years to come.

Measuring approximately 674m2 A frontage of 14.79m (approx) Close to

- o quality primary and secondary schools
- o nearby train station and local bus route
- o gorgeous parkland right opposite
- o Calder freeway and other main roads
- o Woolworths currently under construction and SO much more!

Your future can be whatever you want it to be. It simply starts with a phone call! For further information or to

Land Size: 674 sqm

View: https://www.ypa.com.au/7388718