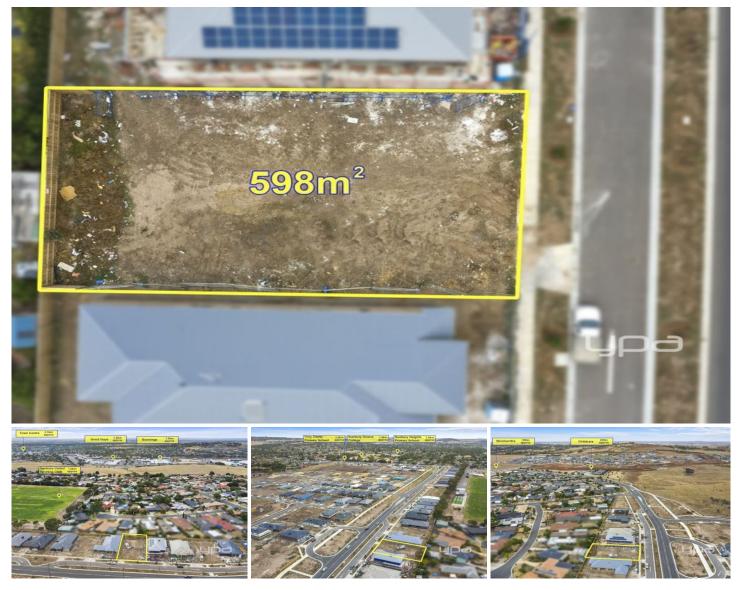

## 657 Elizabeth Drive SUNBURY VIC

Ready when you are! This block is titled and is a great size of 598m2 approx and a wide frontage of 18meters. Working with a perfect rectangular and FLAT canvas, start painting your future with this one. Located in the much desired and booming Rosenthal Estate this block is surrounded in a pocket which is being built up at a rate of knots. Close to an abundance of what Sunbury has to offer with the upcoming Woolworths, extremely close to Calder Freeway, Childcare centre, schools, gorgeous parklands, walking tracks and other handy shops such as Bunnings and of course a short and easy drive into Sunburys Township. Start your new beginning on this block location is everything!

Stop now and call today, dont let this catch get away!!

Land Size : 598 sqm View : https://www.ypa.com.au/7388722

Lisa Totaro 0410 144 215