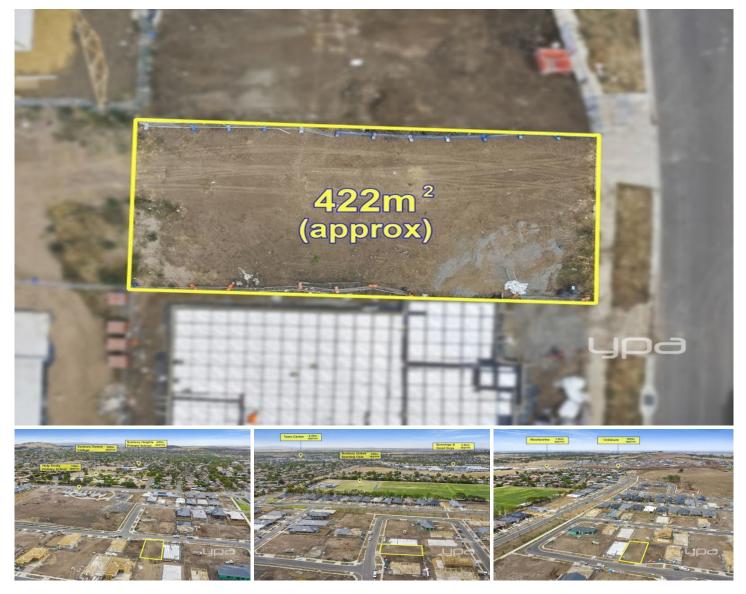

## 6 Lighthorse Circuit SUNBURY VIC

What an amazing opportunity to build your dream home on this 422m2 approx TITLED block! Located in the highly sought after Rosenthal Estate, within close proximity to all amenities including schools, child care facilities, public transport, beautiful reserves and parklands, thriving township, upcoming Woolworths and easy access to the Calder Freeway. This opportunity to be part of the exciting developments occurring in Sunbury is now ready for you!

Don't delay call today!

Land Size : 422 sqm View : https://www.ypa.com.au/7388723

Lisa Totaro 0410 144 215