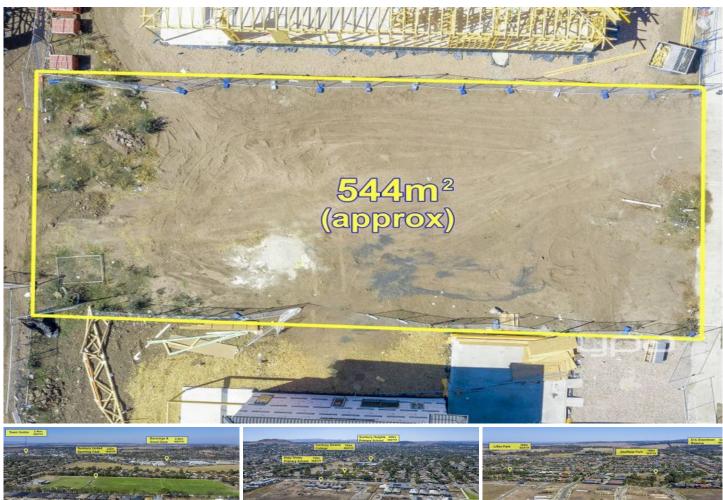

## 24 Light Horse Circuit SUNBURY VIC

What a better time to build your ideal home than now! ALREADY TITLED this block this block has a wide frontage of 16 metres and is set on 544m2 approx. Located in the highly sought-after and BOOMING Rosenthal Estate, within close proximity to all amenities including schools, child care facilities, public transport, beautiful reserves and parklands, the thriving township, upcoming Woolworths (set for completion in July) and easy access to the Calder Freeway. Take this opportunity to grow with Sunbury as it keeps growing!

Dont miss out - call today!!

Land Size: 544 sqm

View: https://www.ypa.com.au/7388724

Lisa Totaro 0410 144 215