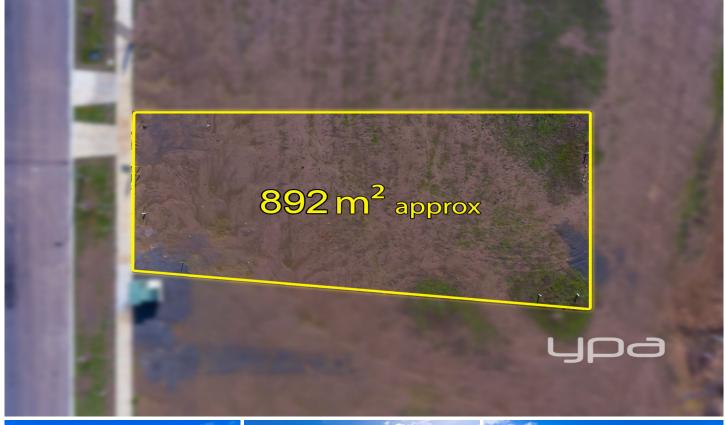

## 11 Maple Drive Romsey VIC

Therell never be better time to build your ideal home than now! ALREADY TITLED this block is set on 893m2 approx. Located in the upcoming Autumn Views Estate , within close proximity to all amenities including Romsey Primary School, child care facilities, cafes, speciality stores, medical centre and sporting facilities. All of this set-in lush countryside with beautiful views of the Macedon ranges at your doorstep.

Dont miss out - call today!!

**Price** : \$ 292,000 **Land Size** : 893 sqm

View: https://www.ypa.com.au/7388725