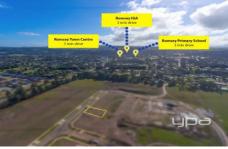

## 11 Maple Drive Romsey VIC

Therell never be better time to build your ideal home than now! ALREADY TITLED this block is set on 893m2 approx. Located in the upcoming Autumn Views Estate , within close proximity to all amenities including Romsey Primary School, child care facilities, cafes, speciality stores, medical centre and sporting facilities. All of this set-in lush countryside with beautiful views of the Macedon ranges at your doorstep.