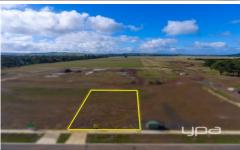

## 11 Maple Drive Romsey VIC

Therell never be better time to build your ideal home than now! ALREADY TITLED this block is set on 893m2 approx. Located in the upcoming Autumn Views Estate , within close proximity to all amenities including Romsey Primary School, child care facilities, cafes, speciality stores, medical centre and sporting facilities. All of this set-in lush countryside with beautiful views of the Macedon ranges at your doorstep.