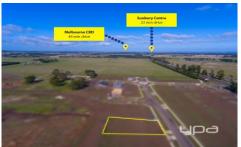

With Wineries and Hanging Rock a short drive away you can enjoy all this beautiful countryside has to offer while still having the convenience of being 40 minutes drive from Melbourne Airport and only 15 minutes drive to both Clarkefield and Riddles creek Train station