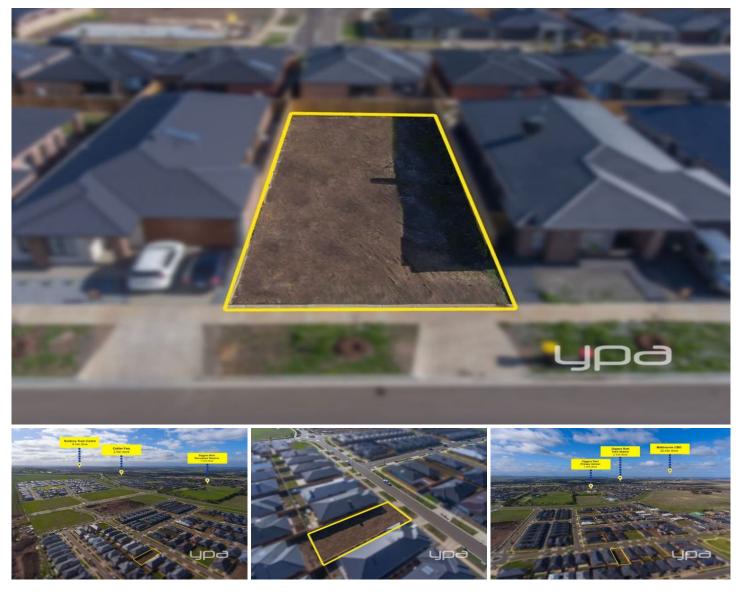

## 16 Monterey Street DIGGERS REST VIC

This 412m2 titled block is ready and waiting to host your new home- located in the new booming Diggers Rest Bloomdale Estate. This one is not to be missed. Perfectly positioned being only a short distance to the newly built Early Learning Childcare Centre, Medical Centre, Diggers Rest Primary School, Football Club, Diggers rest Train Station, newly established park lands and around the corner from the proposed new town centre! To top it off you are only 1 minute to the freeway!

30 minutes approx from the Melbourne CBD - this opportunity could not be more perfect.

Land Size : 412 sqm View : https://www.ypa.com.au/7388726