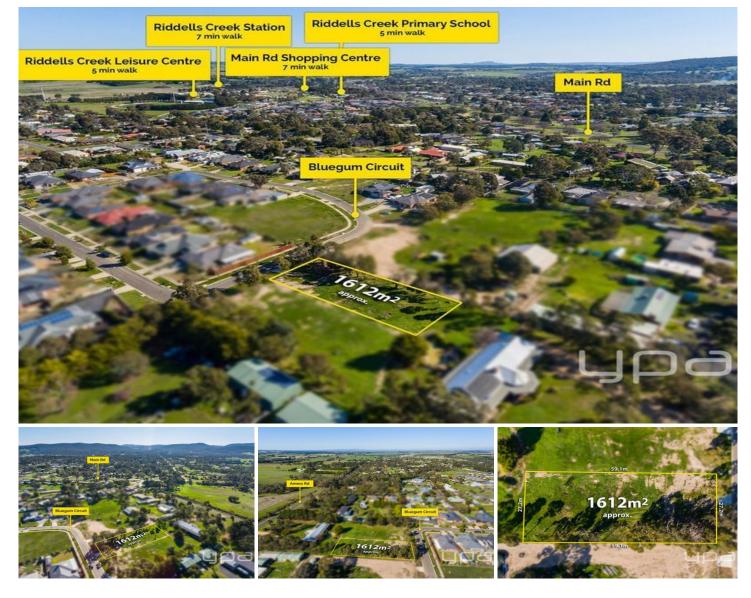

## **Bluegum Circuit Riddells Creek VIC**

Ideally situated in a dress circle location, this stunning parcel of land is only moments off being titled. Youll fall in the love with the location and lifestyle here on offer being easy walking distance to the wonderful township of Riddells Creek and all facilities here on offer including parks, Primary School & kindergarten, Train station along with all the available cafs and restaurants. A rare find not only in size, but in a beautiful established streetscape amongst other quality homes, you simply cant go wrong!

Property features include:

Plenty of room to accommodate your dream home plus pool and a large shed

All services available including power, water, sewer, natural gas & NBN

Title due this year (2019)

Located within the Established and highly desirable

| Price     | : \$ 433,000                     |
|-----------|----------------------------------|
| Land Size | : 1612 sqm                       |
| View      | : https://www.ypa.com.au/7388727 |