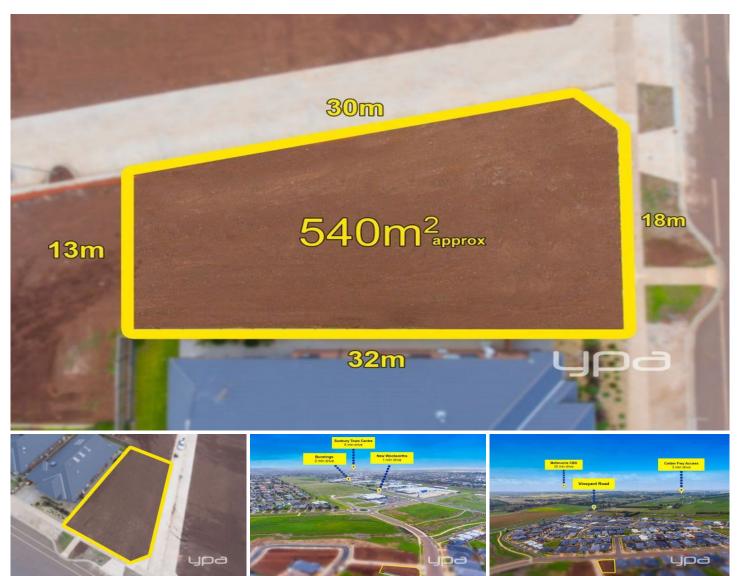

## 24 Budburst Drive Sunbury VIC

Located on a corner block with wide frontage & approximately 540m2 to play with, this TITLED land is oozing with opportunity for you to start building your future! Overlooking Harpers Creek & conveniently positioned along the main road within Rosenthal (the newest Estate in Sunbury) you will have an abundance of amenities at your fingertips.

Land Size: 540 sqm

View: https://www.ypa.com.au/7388728

Lisa Totaro 0410 144 215