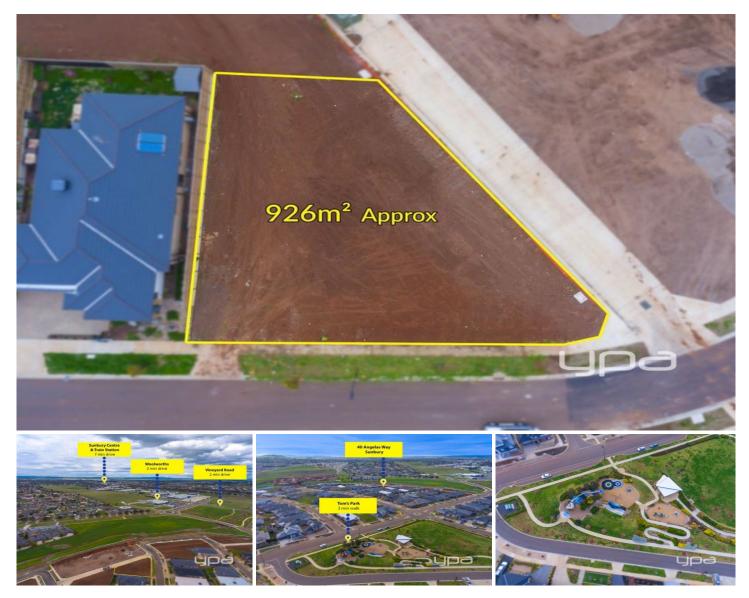

## 40 Angelas Way Sunbury VIC

Boasting an impressive allotment of approximately 926m2, this block of land is conveniently placed on a corner block and positioned in the premier Rosenthal Estate. Close to an abundance of what Sunbury has to offer with the newly built Woolworths, extremely close to Calder Freeway, Childcare centre, schools, gorgeous parklands, walking tracks and other handy shops such as Bunnings and of course a short and easy drive into Sunburys Township. Take advantage of titled land and enormous opportunity to become established in a flourishing new Sunbury community.

A lifestyle of convenience awaits you, call us today to discuss!

Land Size: 926 sqm

View: https://www.ypa.com.au/7388729

Lisa Totaro 0410 144 215