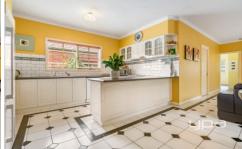

Property features include:

- ? 3 Bedrooms with BIR'S
- ? Master complete with WIR & FES
- ? Central bathroom with separate toilet
- ? Spacious Kitchen overlooking dining
- ? Kitchen complete with oven, gas cooktop & dishwasher
- ? 2 separate living area