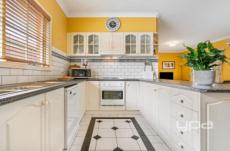

Property features include:

- ? 3 Bedrooms with BIR'S
- ? Master complete with WIR & FES
- ? Central bathroom with separate toilet
- ? Spacious Kitchen overlooking dining
- ? Kitchen complete with oven, gas cooktop & dishwasher
- ? 2 separate living area