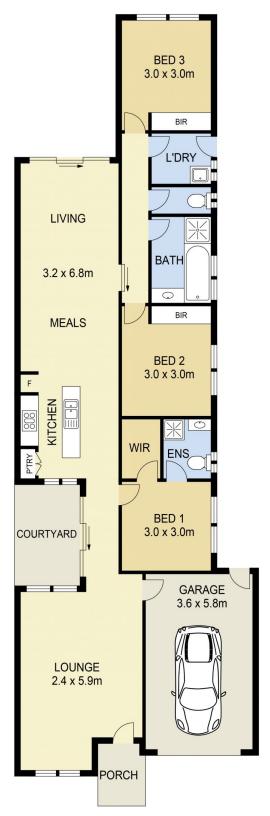

Property features include:

- ? 3 Bedrooms with built in robes Master complete with walk in robes and ensuite
- ? Central bathroom
- ? Open plan modern kitchen overlooking meals and family area

3 📮 2 🔓 1 😭