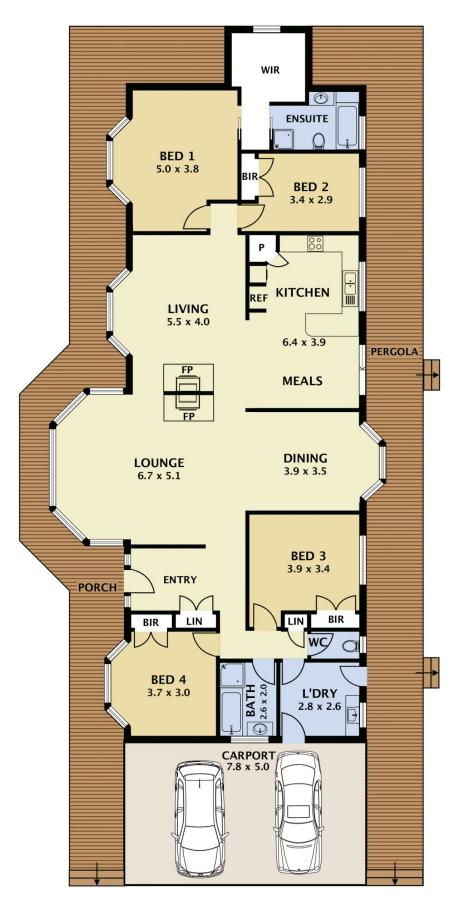

## Property features include:

? All 4 bedrooms with their own robes, master bedroom complete with walk in robe and ensuite

- ? Central bathroom with separate toilet
- ? A seamless transition from living to kitchen and dining

? Kitchen complete with stainless steel dishwasher, double wall oven, microwave oven and gas cooktop

? The living areas offer the ideal setting for relaxing and entertaining with high ceilings complete with an open fire

#### DISCLAIMER

PLANS SHOWN ARE FOR MARKETING PURPOSES ONLY, ALL DIMENSIONS ARE APPROXIMATE AND NOT TO SCALE. THEY ARE SUBJECT TO ERRORS AND INACCUPRACIES AND NO LIABILITY WILL BE ACCEPTED. INTERESTED PARTIES SHOULD MAKE THEIR OWN INQURIES.