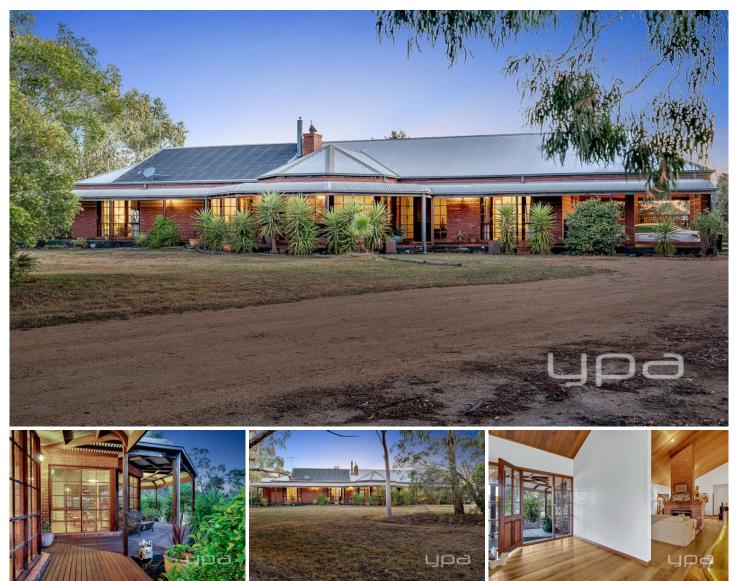

### 30 Amess Road Riddells Creek VIC

For those looking for a relaxed lifestyle, a spacious, inviting & character filled family home with a picturesque outlook, look no further. Offering an extraordinary opportunity to purchase in the tightly held township of Riddells Creek - a town that provides country charm that many aspire to be a part of. Situated on a superb allotment of approximately 4209m2 of land, this outstanding home is unquestionably something you would be proud to call home.

## Property features include:

? All 4 bedrooms with their own robes, master bedroom complete with walk in robe and ensuite

- ? Central bathroom with separate toilet
- ? A seamless transition from living to kitchen and dining

? Kitchen complete with stainless steel dishwasher, double wall oven, microwave oven and gas cooktop

? The living areas offer the ideal setting for relaxing and entertaining with high ceilings complete with an open fire