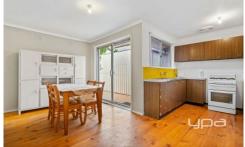

Property features include:

- ? 4 Bedrooms master complete with built in robe
- ? Central bathroom with separate toilet
- ? Kitchen with adjoining dining kitchen complete with oven
- & gas cooktop
- ? Separate living area
- ? Laundry with outside access
- ? Ducted heating