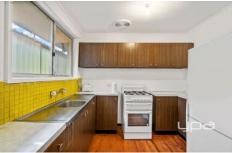

Property features include:

- ? 4 Bedrooms master complete with built in robe
- ? Central bathroom with separate toilet
- ? Kitchen with adjoining dining kitchen complete with oven
- & gas cooktop
- ? Separate living area
- ? Laundry with outside access
- ? Ducted heating