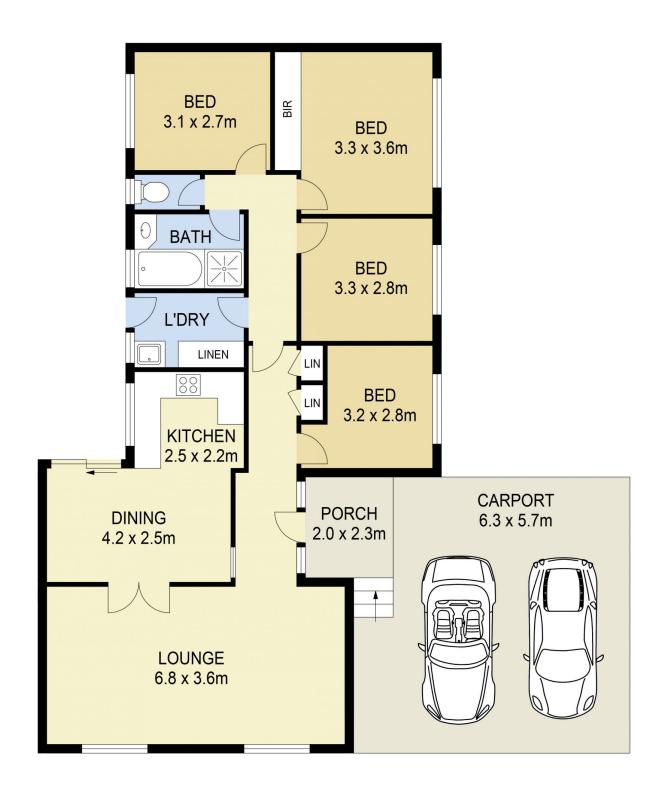

## 2 Pollard Place Sunbury VIC

Presenting an exceptional opportunity to enter the booming Sunbury market or expand your portfolio. Set on an impressive 796m2 (approx.) block this single storey residence boasts an address of convenience giving you easy access to all that Sunbury has to offer. Whether it's walking distance to the train station and shops, a short stroll to schools and parklands, this location is hard to beat.

Property features include:

- ? 4 Bedrooms master complete with built in robe
- ? Central bathroom with separate toilet
- ? Kitchen with adjoining dining kitchen complete with oven
- & gas cooktop
- ? Separate living area
- ? Laundry with outside access
- ? Ducted heating

## 4 🕒 1 📛 2 🖨

**Price** : \$ 465,000 **Land Size** : 796 sqm

View: https://www.ypa.com.au/7388736

Lisa Totaro 0410 144 215