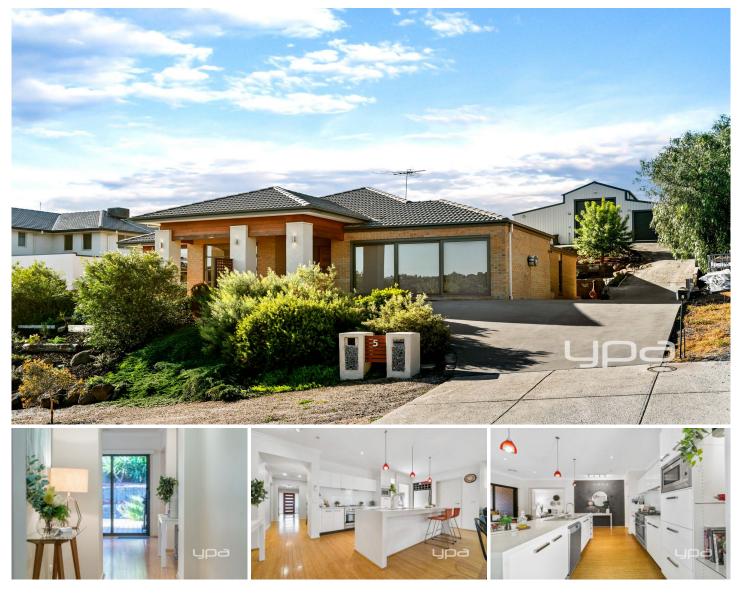

## **5 James Close Sunbury VIC**

With a breathtaking views over Sunbury and situated on an impressive 1348m2 approx block, this special home with immaculate presentation is nestled within a prestigious and highly sought after pocket of Sunbury and is nothing short of outstanding. Simply perfect for any growing family, this big and spacious home delivers the practicality you crave and hits all the high notes with grand proportions, quality finishes and unforgettable entertaining spaces, the home creates an exceptional environment for family living. Property features include:

? 3 Bedrooms with built in robes - master with walk in robe & ensuite with Caesar stone benches

? Extra large 3rd bedroom that can easily be transformed into a multi-function room

- ? Two way central bathroom with Caesar stone benches
- ? Spacious kitchen overlooking meals and family area
- ? Kitchen complete with Caesar stone waterfall bench top,

## 3 🛤 2 🚰 2 🚘

| Price     | : \$ 720,000                     |
|-----------|----------------------------------|
| Land Size | : 1349 sqm                       |
| View      | : https://www.ypa.com.au/7388738 |