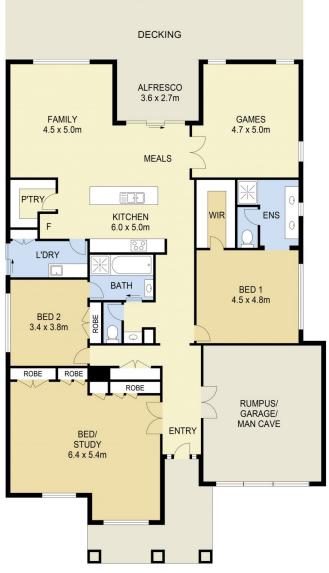

? 3 Bedrooms with built in robes - master with walk in robe & ensuite with Caesar stone benches

? Extra large 3rd bedroom that can easily be transformed into a multi-function room

- ? Two way central bathroom with Caesar stone benches
- ? Spacious kitchen overlooking meals and family area
- ? Kitchen complete with Caesar stone waterfall bench top,

## **5 JAMES CLOSE, SUNBURY**

DISCLAIMER

PLANS SHOWN ARE FOR MARKETING PURPOSES ONLY, ALL DIMENSIONS ARE APPROXIMATE AND NOT TO SCALE. THEY ARE SUBJECT TO ERRORS AND INACCURACIES AND NO LIABILITY WILL BE ACCEPTED. INTERESTED PARTIES SHOULD MAKE THEIR OWN INQUIRIES.