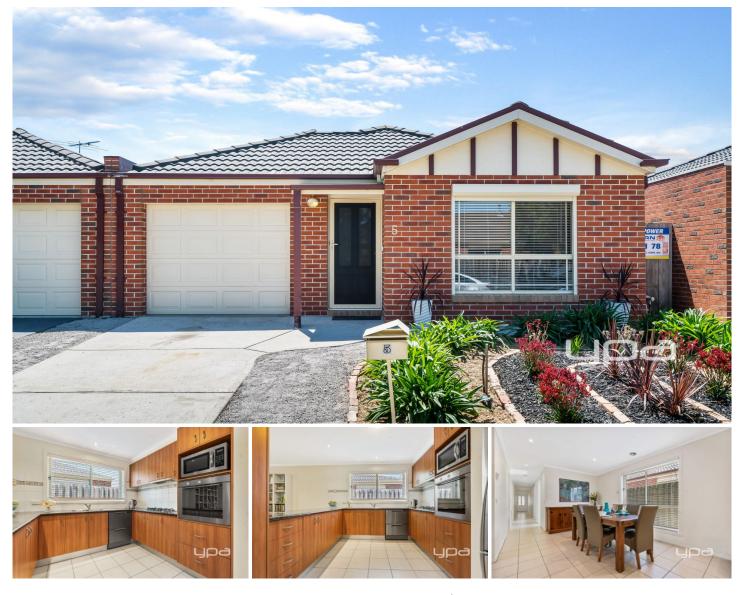

## **5 Healy Avenue Sunbury VIC**

There is immediately a lot to love about this property which quickly becomes apparent from the moment you enter this special home. Peacefully nestled on a block size of 332m2 (approx.) and superbly positioned to provide a lifestyle of convenience - Located in the highly sought-after and BOOMING Ashfield Estate, within close proximity to all amenities including schools, child care facilities, public transport, beautiful reserves and parklands, the thriving township, new Rosenthal shopping centre and easy access to the Calder Freeway.

Property features include:

? 3 Bedrooms with built in robes - Master complete with his and hers robes & full ensuite

- ? Central bathroom with separate toilet
- ? Spacious kitchen overlooking dining and living area

? Kitchen complete with quality appliances; oven, gas cooktop & dishwasher