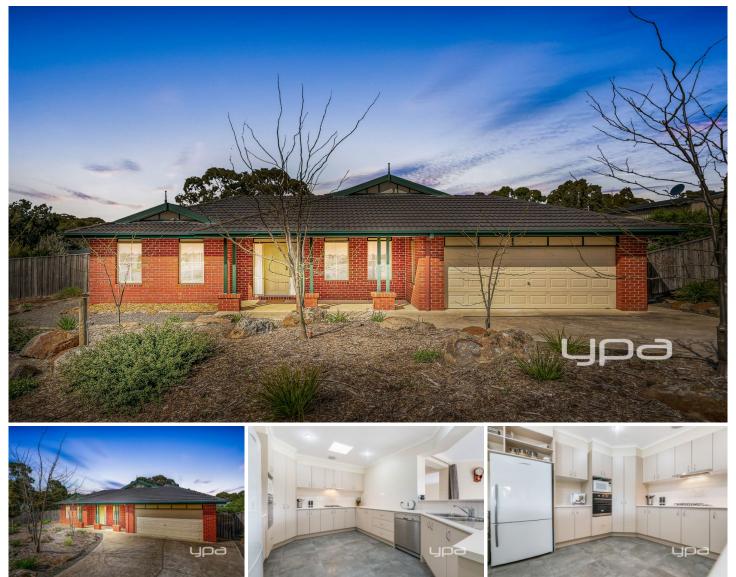

## 10 Twin Creek Court Sunbury VIC

Set within a prestigious and exceptionally private pocket on an impressive 1157m2 approx block is this beautiful residence that provides the perfect tranquil family home. Designed for a lifetime of enjoyment with something for the entire family to enjoy and showcasing a flowing floorplan, tall ceilings and cleverly designed to take advantage of the northern aspect - This home really is the total package.

## Property features include:

- ? 3 Bedrooms with built in robes and master complete with ensuite with separate toilet and walk in robe
- ? Large Study/4th bedroom
- ? Central bathroom with separate toilet
- ? Large kitchen overlooking family and meals area
- ? Kitchen complete with stainless steel oven, gas cooktop
- & dishwasher
- ? Large rumpus room

4 🛤 2 🚔 2 🖨

Land Size : 1157 sqm View : https://www.ypa.com.au/7388740

Lisa Totaro 0410 144 215