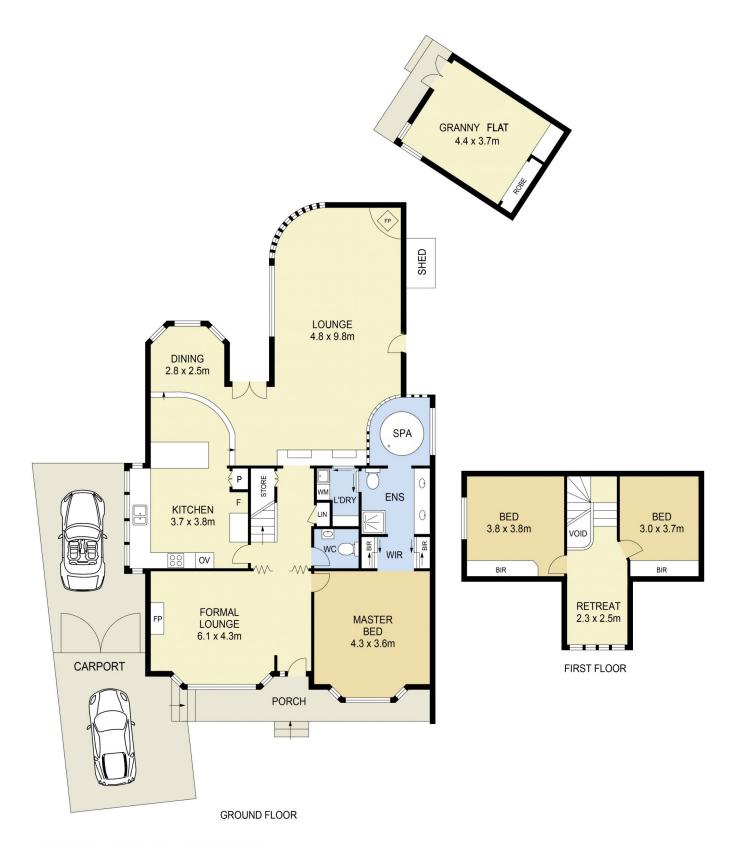

## 33 Hume Street Sunbury VIC

If you have ever dreamed of living behind a white picket fence, then look no further. This very pretty home is set on a 546m2 appox block and offering a highly functional floorplan with cathedral ceilings giving the home a great sense of space and the home's prized location being walking distance to Sunbury Township, public transport, local shops and schools - this beautiful family home will not last long.

## Property features include:

- ? 3 Bedrooms with built in robes Master complete with his & hers robe and an ensuite with step up spa bath
- ? Bungalow/retreat out the back or 4th bedroom
- ? Light & bright study nook
- ? Spacious kitchen overlooking living with plenty of bench and cupboard space
- ? Kitchen complete with dishwasher, oven & electric

## 33 HUME STREET, SUNBURY

DISCLAIMER

PLANS SHOWN ARE FOR MARKETING PURPOSES ONLY, ALL DIMENSIONS ARE APPROXIMATE AND NOT TO SCALE. THEY ARE SUBJECT TO ERRORS AND INACCURACIES AND NO LIABILITY WILL BE ACCEPTED. INTERESTED PARTIES SHOULD MAKE THEIR OWN INQUIRIES.