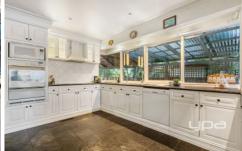

## Property features include:

- ? 3 Bedrooms with built in robes Master complete with his & hers robe and an ensuite with step up spa bath
- ? Bungalow/retreat out the back or 4th bedroom
- ? Light & bright study nook
- ? Spacious kitchen overlooking living with plenty of bench and cupboard space
- ? Kitchen complete with dishwasher, oven & electric