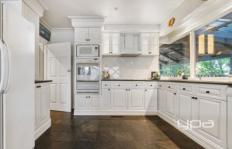

## Property features include:

- ? 3 Bedrooms with built in robes Master complete with his & hers robe and an ensuite with step up spa bath
- ? Bungalow/retreat out the back or 4th bedroom
- ? Light & bright study nook
- ? Spacious kitchen overlooking living with plenty of bench and cupboard space
- ? Kitchen complete with dishwasher, oven & electric