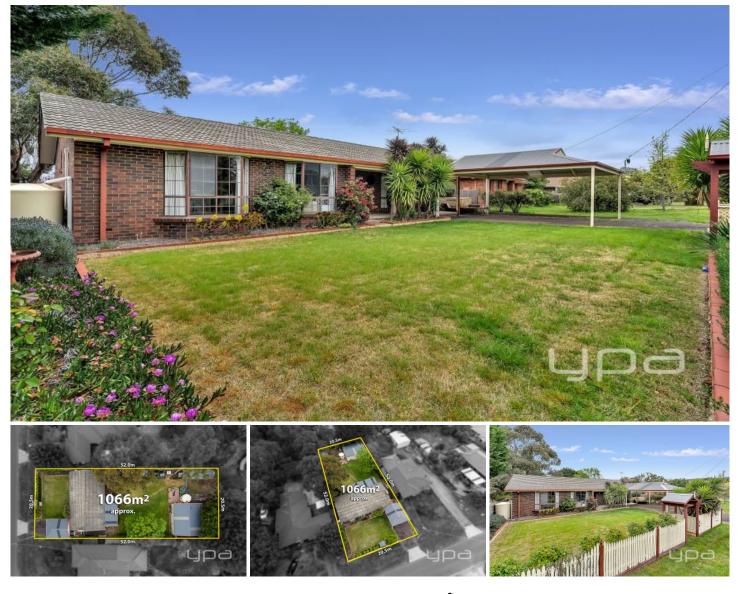

## **5 Richardson Street Riddells Creek VIC**

Sitting pretty within the tightly held township of Riddells Creek is this entry level property with a lot to offer. Ripe for the picking for any astute investor, local downsizer or anyone wanting to get their foot in the door of this glorious country town. In a great location and perfectly positioned on slightly over ¼ of an acre plus offering plenty of scope, this property won't last long! With all the town amenities including train station and primary school, shops, sporting facilities and restaurants within easy walking distance, a wonderful lifestyle is here on offer.

## Property features include:

? Original kitchen overlooking meals area with external access

? Family living area with fireplace, perfect for cozy winter nights

? 3 Bedrooms with built in robes - master complete with

## 3 🛤 2 🚰 4 🚘

| Price     | : \$ 585,000                     |
|-----------|----------------------------------|
| Land Size | : 1066 sqm                       |
| View      | : https://www.ypa.com.au/7388742 |