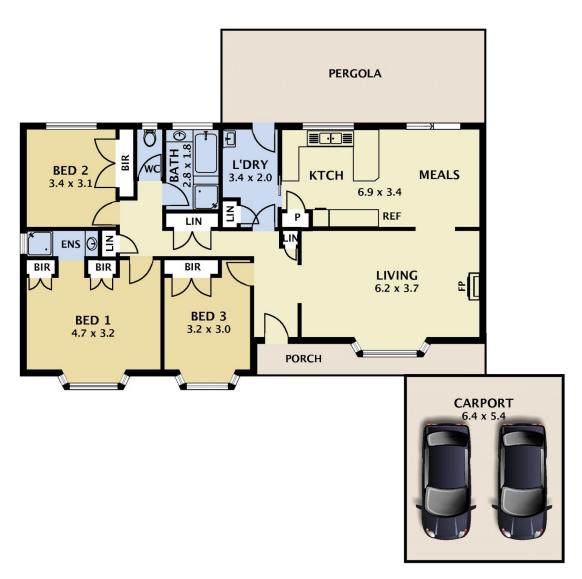

## Property features include:

? Original kitchen overlooking meals area with external access

? Family living area with fireplace, perfect for cozy winter nights

? 3 Bedrooms with built in robes - master complete with

#### DISCLAIMER

PLANS SHOWN ARE FOR MARKETING PURPOSES ONLY, ALL DIMENSIONS ARE APPROXIMATE AND NOT TO SCALE. THEY ARE SUBJECT TO ERRORS AND INACCURACIES AND NO LIABILITY WILL BE ACCEPTED. INTERESTED PARTIES SHOULD MAKE THEIR OWN INQUIRIES.