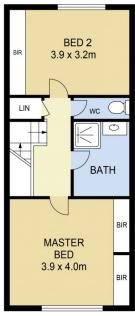

## FIRST FLOOR BED 4/ LIVING DINING LIVING 3.3 x 4.0m 8.9 x 4.0m L'DRY LIN **KITCHEN** 4.0 x 3.6m P'TRY BATH PERGOLA **FORMAL** LOUNGE BED 3 4.1 x 4.7m DOUBLE 3.6 x 3.1m GARAGE 6.0 x 6.0m **VERANDAH GROUND FLOOR**

# 13 SOLOMON COURT, SUNBURY

DISCLAIMER

PLANS SHOWN ARE FOR MARKETING PURPOSES ONLY, ALL DIMENSIONS ARE APPROXIMATE AND NOT TO SCALE. THEY ARE SUBJECT TO ERRORS AND INACCURACIES AND NO LIABILITY WILL BE ACCEPTED. INTERESTED PARTIES SHOULD MAKE THEIR OWN INQUIRIES.