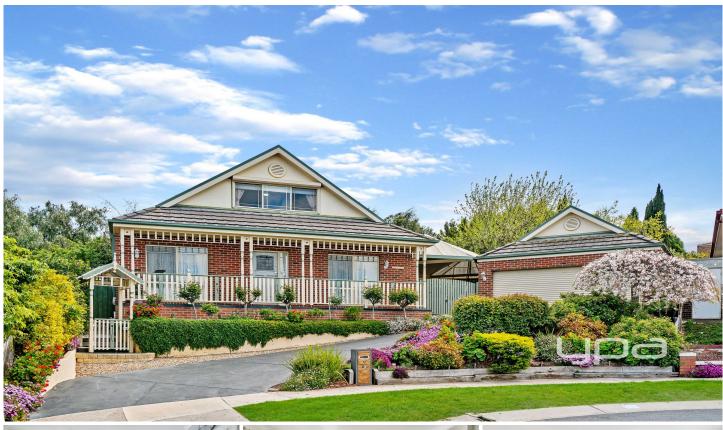

### 13 Solomon Court Sunbury VIC

Set in a beautiful court in the much-desired Killara Estate on 673m2 approx block, this warm and inviting property represents the epitome of family living. Take advantage of the beautiful views this special home provides, bright living spaces of generous proportions and the perfectly positioned location made for convenient living. Being located within walking distance to the general store, hairdressers, fish & chip shop, Killara Primary School, Child Care, public transport, easy access to the Freeway and only a short drive to Sunbury's township - it is clear to see why all families dream of purchasing in this location.

## 4 🕒 2 📛 2 🖨

**Price** : \$ 615,000 **Land Size** : 673 sqm

View: https://www.ypa.com.au/7388762

Lisa Totaro 0410 144 215