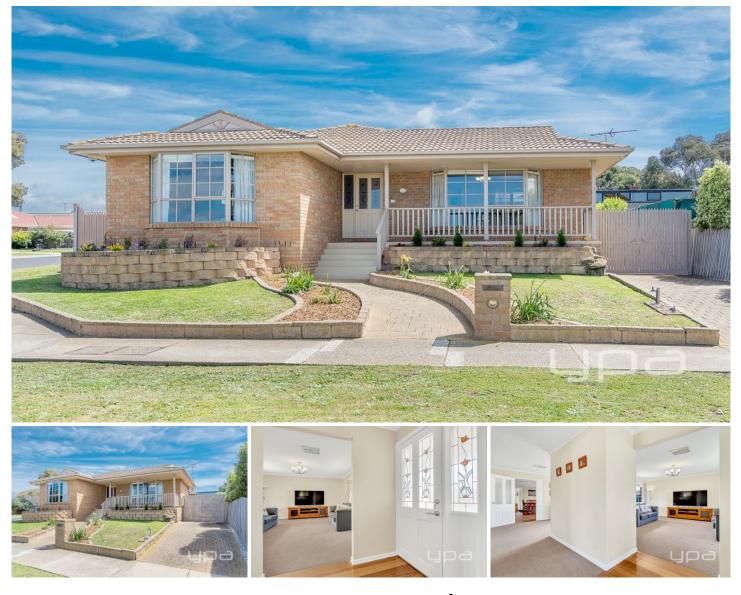

## 60 Davenport Drive Sunbury VIC

With everything you could need or wish for, this property just keeps getting better as you walk through the front door. Convenience abounds with new amenities and easy access to the freeway recently opened up to this hidden pocket of Sunbury. Located in the well-established Kingsley Park Estate and bordering the new Rosenthal Estate with all the new amenities and shops within easy walking distance. A large family home that has been wonderfully cared for and extremely well maintained is here on offer to one lucky new family.

## Property features include:

? Large, light and bright front lounge with adjoining study or formal dining space

? Open plan kitchen, meals and family room with added bonus of projector screen on remote

? Kitchen with updated stainless-steel appliances including

## 4 🛤 2 🚰 4 🚘

| Price     | : \$ 585,000                     |
|-----------|----------------------------------|
| Land Size | : 650 sqm                        |
| View      | : https://www.ypa.com.au/7388764 |