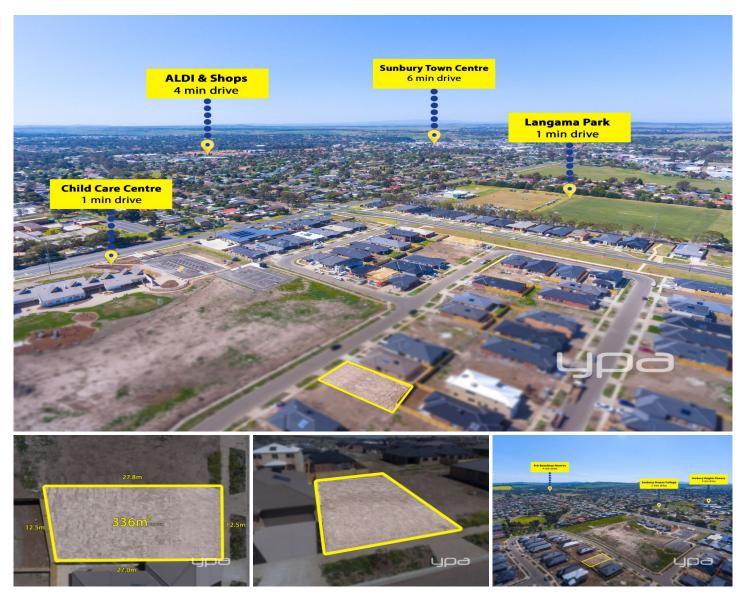

## 74 Light Horse Circuit Sunbury VIC

There's never been a better time to build your ideal home than now! This titled block with fencing already in place on both sides, has a frontage of 12.5 metres and is set on 336m2 approx. Located in the highly sought-after and BOOMING Rosenthal Estate, within close proximity to all amenities including schools, child care facilities, public transport, beautiful reserves and parklands, the thriving township, new Rosenthal shopping centre and easy access to the Calder Freeway. Take this opportunity to grow with Sunbury as it keeps growing!

Don't miss out - call today!!

**Price** : \$ 245,500 **Land Size** : 336 sqm

View: https://www.ypa.com.au/7388766

Patrick Kilkenny 0401 175 248