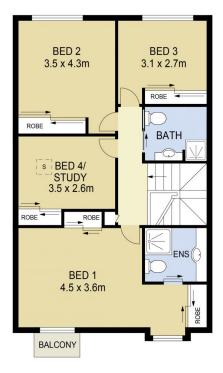

Property features include:

? 4 bedrooms with built-in-robes

? Master complete ample robe space, full ensuite &

## 4 🕒 2 📛 2 🖨

View: https://www.ypa.com.au/7388773

Lisa Totaro 0410 144 215

FIRST FLOOR

**GROUND FLOOR** 