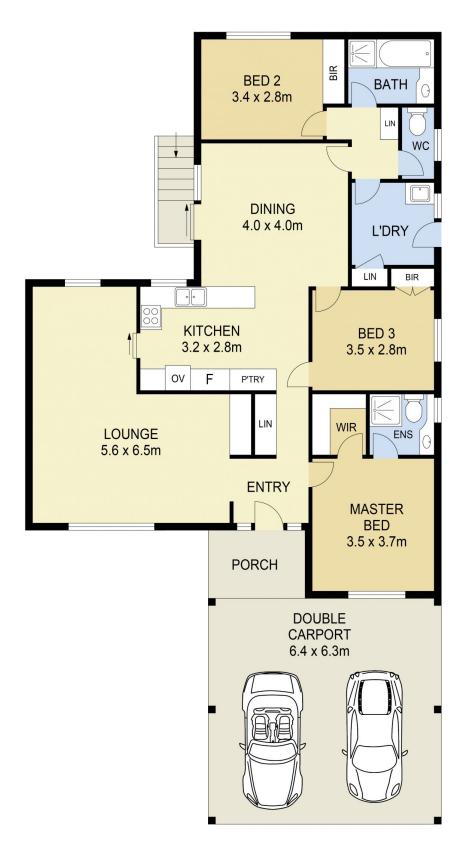

Property features include:

- ? 3 Bedrooms with built in robes Master complete with ensuite
- ? Central bathroom with separate toilet
- ? Spacious kitchen overlooking dining and family area
- ? Kitchen complete with oven and gas cooktop
- ? Light & bright living area
- ? Ducted heating