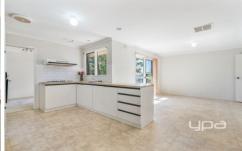

Property features include:

- ? 3 Bedrooms with built in robes Master complete with ensuite
- ? Central bathroom with separate toilet
- ? Spacious kitchen overlooking dining and family area
- ? Kitchen complete with oven and gas cooktop
- ? Light & bright living area
- ? Ducted heating