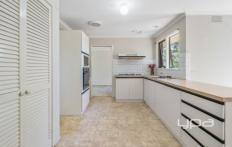

Property features include:

- ? 3 Bedrooms with built in robes Master complete with ensuite
- ? Central bathroom with separate toilet
- ? Spacious kitchen overlooking dining and family area
- ? Kitchen complete with oven and gas cooktop
- ? Light & bright living area
- ? Ducted heating