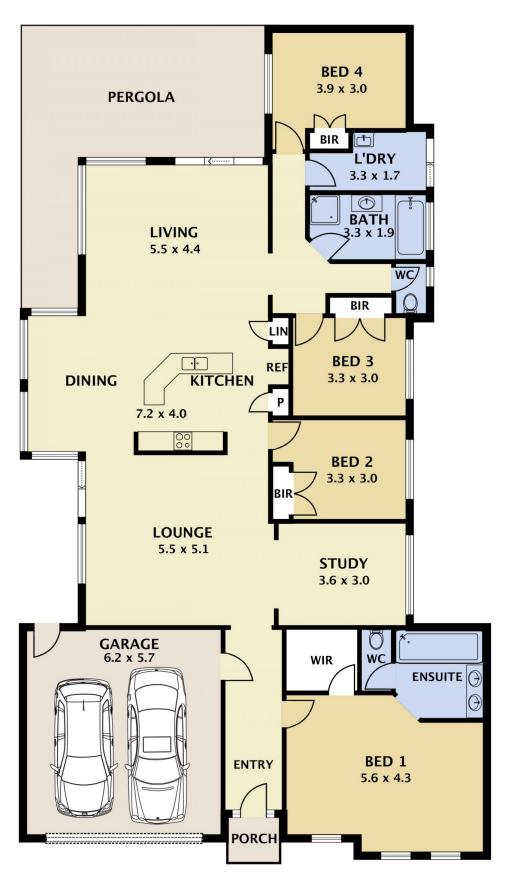

## 9 Grapeview Grove Sunbury VIC

Offering style, class and sophistication this dress circle property is simply divine. A rare gem, this stunning home offers an enviable lifestyle with spectacular views over Jacksons Creek and the historic Rupertswood mansion that will undoubtedly last forever. On a generous block of 1299m2 approximately meticulously thought out, renovated, and maintained with too many features to mention, this divine property comprises of:

- ? Palatial master bedroom with the most glorious ensuite including double rain shower
- ? Family bathroom in keeping with the ensuite and boasting free standing bath
- ? All 4 bedroom have BIR's, master with WIR
- ? Open plan family, meals and kitchen tastefully renovated with stone benchtops, island bench and quality appliances
- ? A generous second formal living zone plus separate

4 🗀 2 📛 2 🖨

**Price** : \$ 790,000 **Land Size** : 1299 sgm

View: https://www.ypa.com.au/7388775