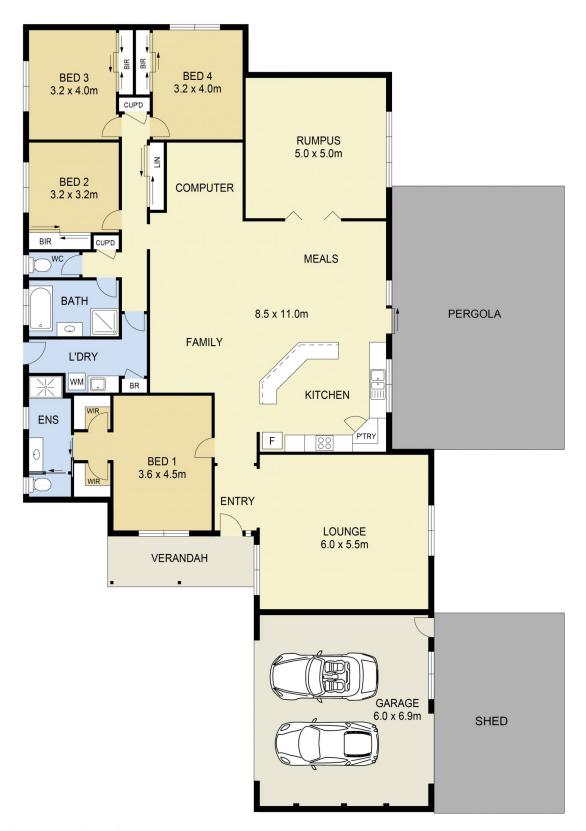

Property features include:

- ? 4 Bedrooms, 3 with built in robes
- ? Spacious master bedroom complete with his and her walk-in robes and an updated bathroom with separate toilet ? Study nook
- ? Central bathroom with separate toilet, spa bath and

## 4 2 2 2

Land Size: 630 sqm

View: https://www.ypa.com.au/7388777

Patrick Kilkenny 0401 175 248