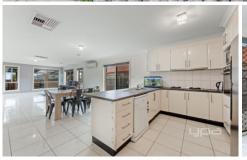

## Property features include:

- ? 3 Bedrooms with built in robes Master complete with ensuite
- ? Central bathroom with separate toilet
- ? Formal living area
- ? Spacious kitchen overlooking dining and family lounge
- ? Kitchen complete with oven & gas stove