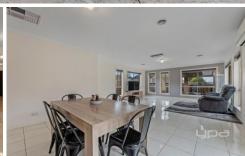

## Property features include:

- ? 3 Bedrooms with built in robes Master complete with ensuite
- ? Central bathroom with separate toilet
- ? Formal living area
- ? Spacious kitchen overlooking dining and family lounge
- ? Kitchen complete with oven & gas stove