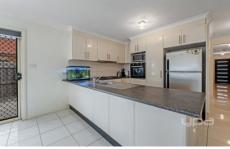

## Property features include:

- ? 3 Bedrooms with built in robes Master complete with ensuite
- ? Central bathroom with separate toilet
- ? Formal living area
- ? Spacious kitchen overlooking dining and family lounge
- ? Kitchen complete with oven & gas stove