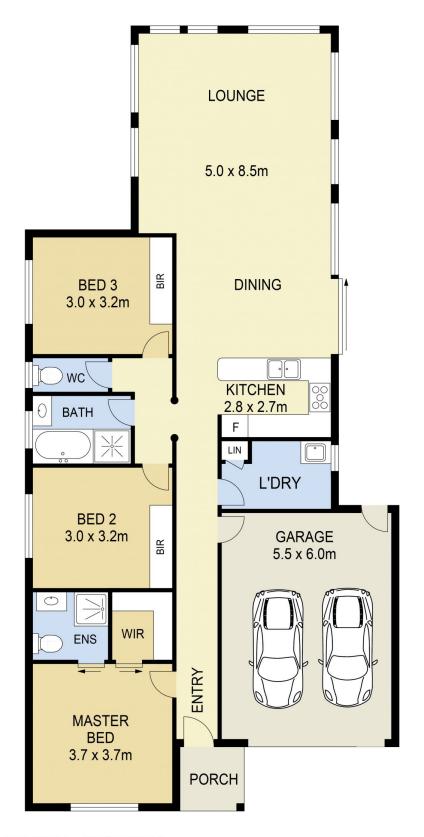

## 13 Fingleton Crescent Sunbury VIC

Peacefully nestled in the sought-after Ashfield Estate set on a 396m2 (approx.) block, there is immediately a lot to love about this property. Offering spacious living areas inside and out, light and bright throughout & ready for the entire family to enjoy. Positioned to provide a lifestyle of convenience - being within close proximity to schools, bus stops, sporting facilities and with the added bonus of parklands & walking tracks at your fingertips. This home will be sure to tick all the boxes.

## Property features include:

- ? 3 Bedrooms with built in robes Master complete with ensuite
- ? Central bathroom with separate toilet
- ? Formal living area
- ? Spacious kitchen overlooking dining and family lounge
- ? Kitchen complete with oven & gas stove

## 3 🕮 2 📛 2 🖨

**Price**: \$490,000

View: https://www.ypa.com.au/7388778

Lisa Totaro 0410 144 215