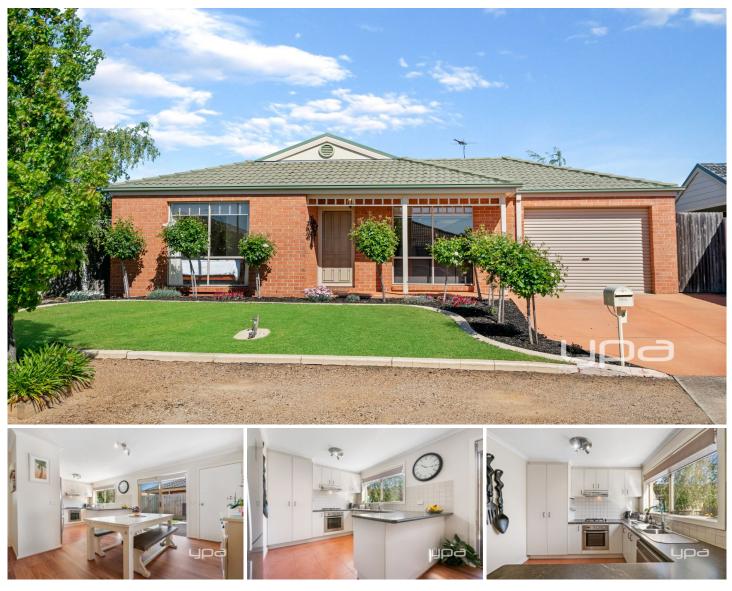

## **4 Kippax Street Sunbury VIC**

Step into this very neatly presented home and be impressed with the natural light filled living areas, neutral colour palette, comfort and how spacious the home is. Located in the popular Ashfield Estate on a pretty tree lined street, this property sits on an easy to maintain 331m2 (Approx.) block and offers a brilliant opportunity - whether you're a first home buyer, retiree/downsizer or the clever investor, this home is ready to move in and only needs you to complete the package!

Property features include:

? 3 Bedrooms with built in robes - master complete with walk in robe and full esnuite

- ? Central bathroom with separate toilet
- ? Light & bright kitchen overlooking dining

? Kitchen complete with stainless steel oven, gas cooktop & dishwasher

## 3 🛤 2 🚰 1 🚘

| Price     | : \$ 475,000                     |
|-----------|----------------------------------|
| Land Size | : 331 sqm                        |
| View      | : https://www.ypa.com.au/7388779 |