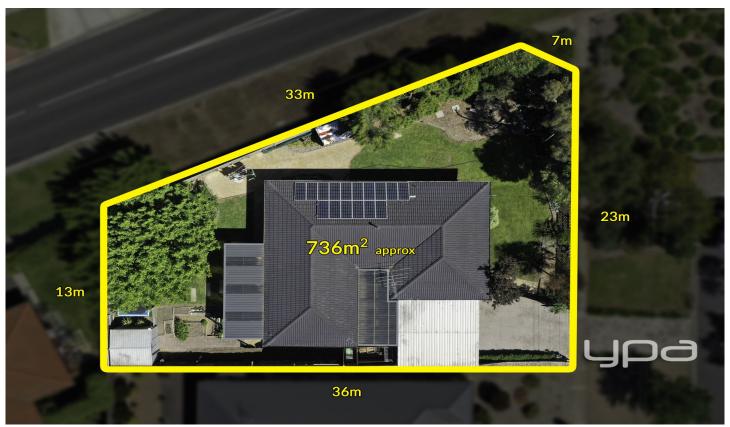

## 31 Cornish Street Sunbury VIC

An appealing CORNER block size of approximately 736m2 is sure to captivate most but that isn't all this property has to offer! Situated in this truly excellent location being directly opposite and the Sunbury Recreation Reserve and being within walking distance to the town centre, schools, shops, restaurants, bus stop and TRAIN STATION convenience has never looked so good. No need to drive just walk! This charming home is the perfect opportunity for any sharp-witted investors looking to add to their portfolio, developer looking to subdivide (S.T.C.A.), first home buyers or even perfect for the young family.

## 3 📭 2 🔓 2 🖨

**Price** : \$ 570,000 **Land Size** : 736 sqm

View: https://www.ypa.com.au/7388781

Lisa Totaro 0410 144 215

SHED