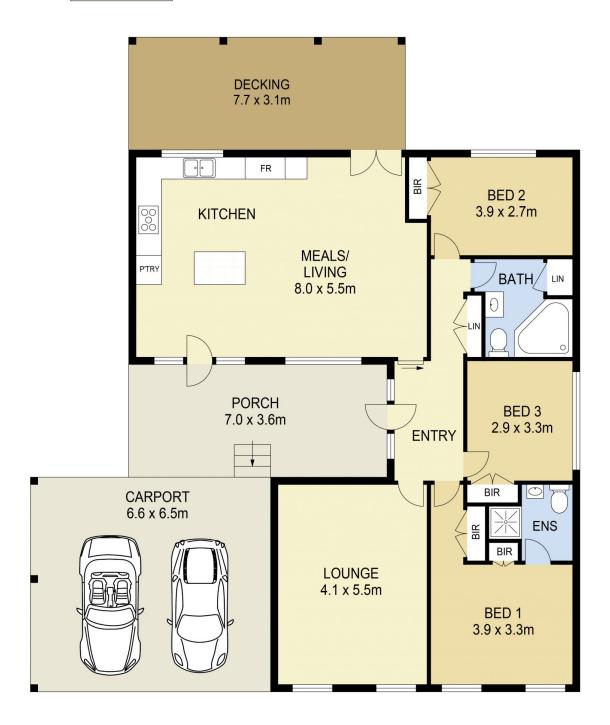

Property features include:

? 3 Bedrooms with built in robes - Master complete with ensuite

? Central bathroom with spa bath and separate toilet

? Updated and spacious kitchen overlooking dining and family living

## 31 CORNISH STREET, SUNBURY

DISCLAIMER

PLANS SHOWN ARE FOR MARKETING PURPOSES ONLY, ALL DIMENSIONS ARE APPROXIMATE AND NOT TO SCALE. THEY ARE SUBJECT TO ERRORS AND INACCURACIES AND NO LIABILITY WILL BE ACCEPTED. INTERESTED PARTIES SHOULD MAKE THEIR OWN INQUIRIES.