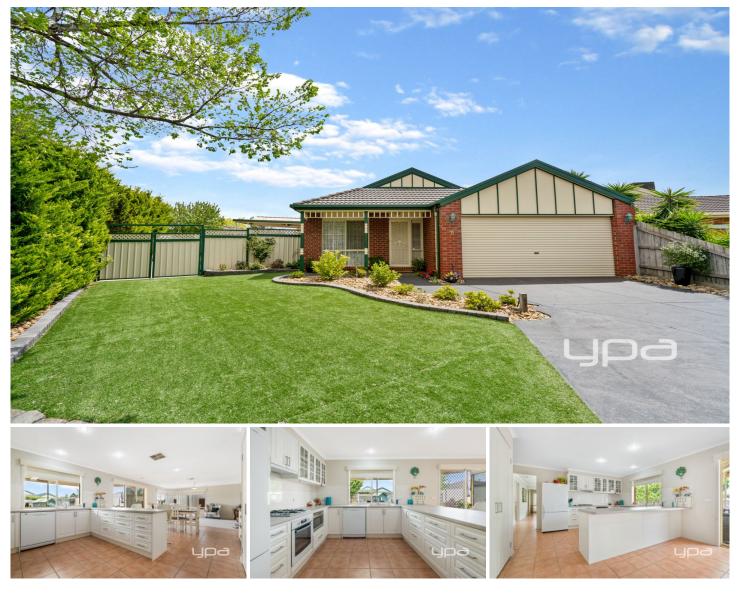

## **11 Oreilly Court Sunbury VIC**

Set on an impressive 601m2 (Approx.) block, this much loved and well-presented home is nestled in a quiet court location in the much-desired Ashfield Estate and is everything a family is about. Displaying the perfect balance of character and functionality, being generously sized and with a great floor plan - it's no wonder homes of this calibre are so tightly held.

## Property features include:

? 3 bedrooms with built in robes - Master bedroom complete with walk in robe and ensuite

- ? Study off entrance
- ? Central bathroom
- ? Light & bright kitchen overlooking dining and family area
- ? Updated kitchen complete with dishwasher, oven and gas cooktop
- ? Separate step down living area

3 🛤 2 🚔 2 🚔

Land Size : 601 sqm View : https://www.ypa.com.au/7388782

Lisa Totaro 0410 144 215