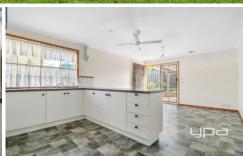

Property features include:

- ? 3 Bedrooms with built in robes master complete with walk in robe & ensuite
- ? Central bathroom with separate toilet
- ? Bright and spacious kitchen overlooking dining
- ? Kitchen complete with wall oven & gas cooktop