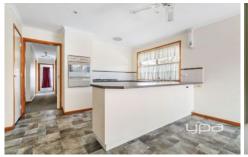

Property features include:

- ? 3 Bedrooms with built in robes master complete with walk in robe & ensuite
- ? Central bathroom with separate toilet
- ? Bright and spacious kitchen overlooking dining
- ? Kitchen complete with wall oven & gas cooktop