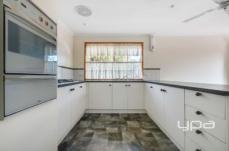

Property features include:

- ? 3 Bedrooms with built in robes master complete with walk in robe & ensuite
- ? Central bathroom with separate toilet
- ? Bright and spacious kitchen overlooking dining
- ? Kitchen complete with wall oven & gas cooktop