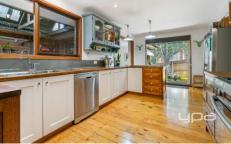

Property features include:

- ? 4 Bedrooms with built in robes Master complete with ensuite
- ? Central bathroom with separate toilet
- ? Study
- ? Generous kitchen complete with walk in pantry, stainless steel oven, gas cooktop and dishwasher
- ? Separate dining