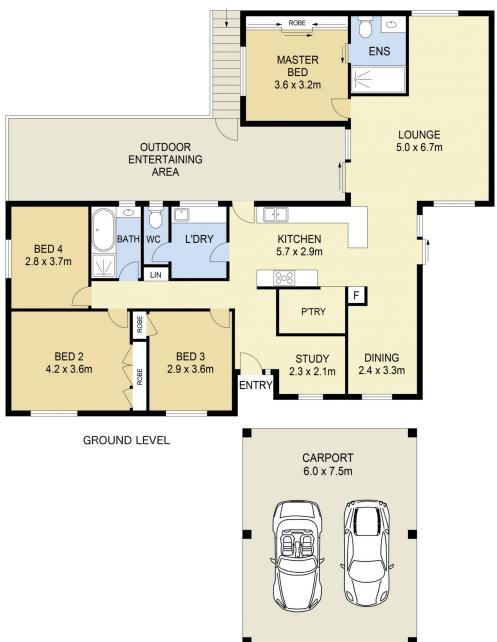

Property features include:

- ? 4 Bedrooms with built in robes Master complete with ensuite
- ? Central bathroom with separate toilet
- ? Study
- ? Generous kitchen complete with walk in pantry, stainless steel oven, gas cooktop and dishwasher
- ? Separate dining

## 4 🕒 2 📛 2 🖨

Land Size: 673 sqm

View: https://www.ypa.com.au/7388784

Lisa Totaro 0410 144 215

LOWER LEVEL