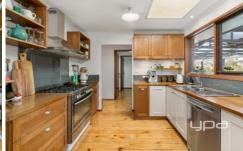

Property features include:

- ? 4 Bedrooms with built in robes Master complete with ensuite
- ? Central bathroom with separate toilet
- ? Study
- ? Generous kitchen complete with walk in pantry, stainless steel oven, gas cooktop and dishwasher
- ? Separate dining