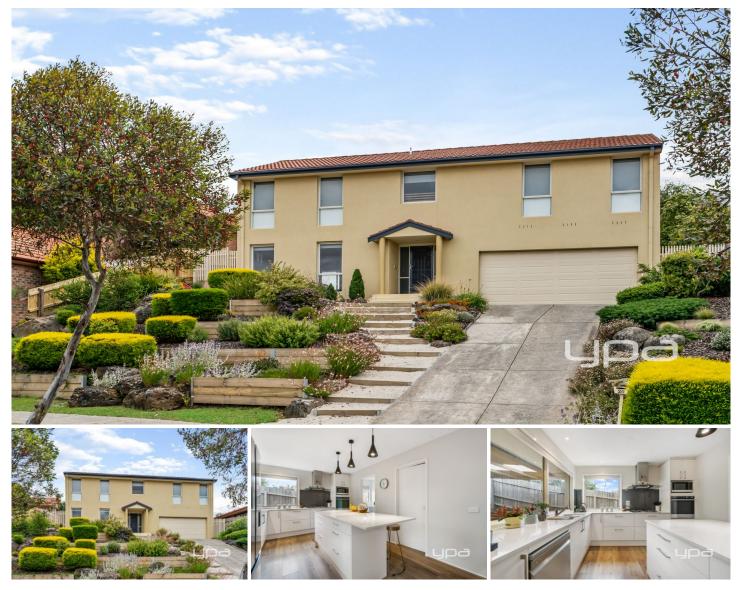

## **20 Balmoral Circuit Sunbury VIC**

A home like nothing you have ever seen before set in the beautiful and much desired family friendly Strathearn Glen Estate. Easily meeting all your family's needs and set on an impressive block size of 762m2 approx. this home offers a lifestyle you would only dream about. With an abundance of entertaining options this completely updated home provides character and beautiful presentation both inside and out.

Property features include:

? 4 Bedrooms with built in robes - master with ensuite complete with double basin and separate toilet

- ? Stylish central bathroom with separate toilet
- ? Light filled kitchen with adjoining meals area

? Kitchen complete with walk in pantry, stone benches, soft closing draws, stainless steel oven, gas cooktop and dishwasher

## 4 🛤 2 🚔 2 🖨

View : https://www.ypa.com.au/7388785

Lisa Totaro 0410 144 215