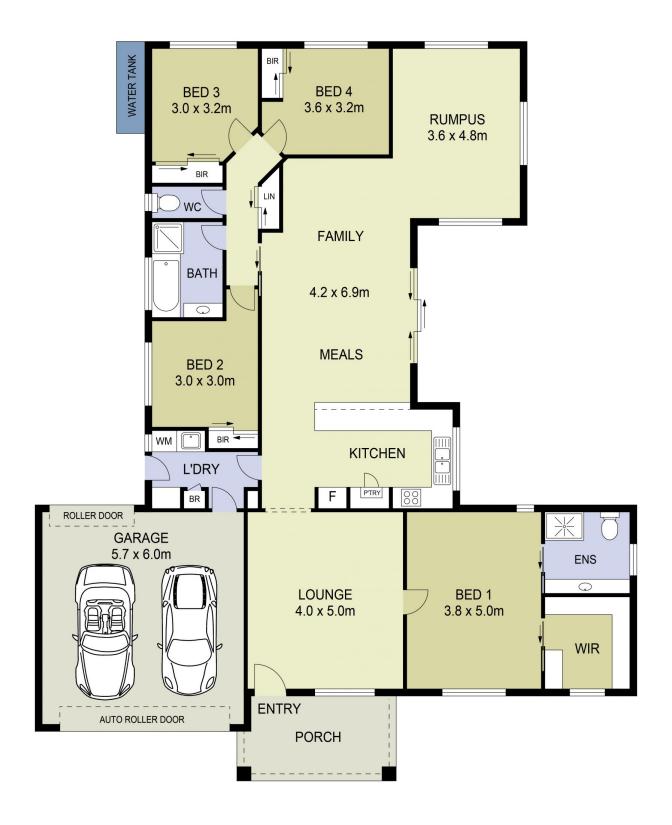

## 11 Windsor Rise Sunbury VIC

Welcome to the prestigious & private Canterbury Hills Estate with everything you want in an ideal home for the family to enjoy and entertain. Guaranteed to impress this home is set on a 704m2 approx block and offers a fantastic and practical floorplan and a location second to none; Being walking distance to parklands, beautiful walking trails, public transport and close to everything that Sunbury's township has to offer.

## Property features include:

- ? 4 Bedrooms with built in robes master complete with walk in robe and ensuite
- ? Central bathroom with separate toilet
- ? Spacious kitchen overlooking dining and family living
- ? Kitchen complete with stainless steel dishwasher, oven and gas cooktop
- ? Separate rumpus room

## 4 🕒 2 📛 2 🖨

Land Size: 704 sqm

View: https://www.ypa.com.au/7388788

Lisa Totaro 0410 144 215