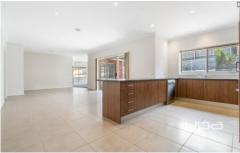

## Property features include:

- ? 4 Bedrooms with built in robes master complete with walk in robe and ensuite
- ? Central bathroom with separate toilet
- ? Spacious kitchen overlooking dining and family living
- ? Kitchen complete with stainless steel dishwasher, oven and gas cooktop
- ? Separate rumpus room