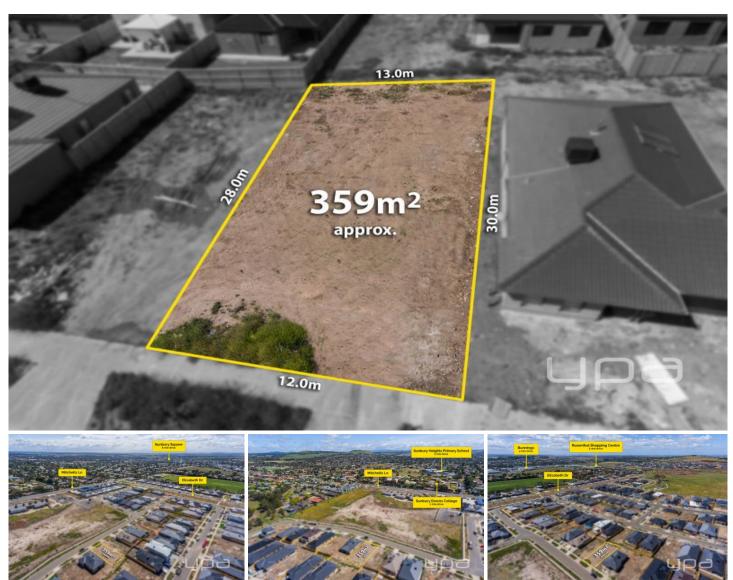

## 72 Light Horse Circuit Sunbury VIC

What a better time to build your ideal home than now! This block is titled and is a great size of 359m2 approx, has a frontage of 12 metres and is ready when you are! Located in the highly sought-after and BOOMING Rosenthal Estate close to an abundance of what Sunbury has to offer including the new Rosenthal Woolworths and shopping complex, extremely close to Calder Freeway, Childcare centre, schools, gorgeous parklands, walking tracks and other handy shops such as Bunnings and of course a short and easy drive into Sunbury's Township. Start your new beginning on this block where location is everything!