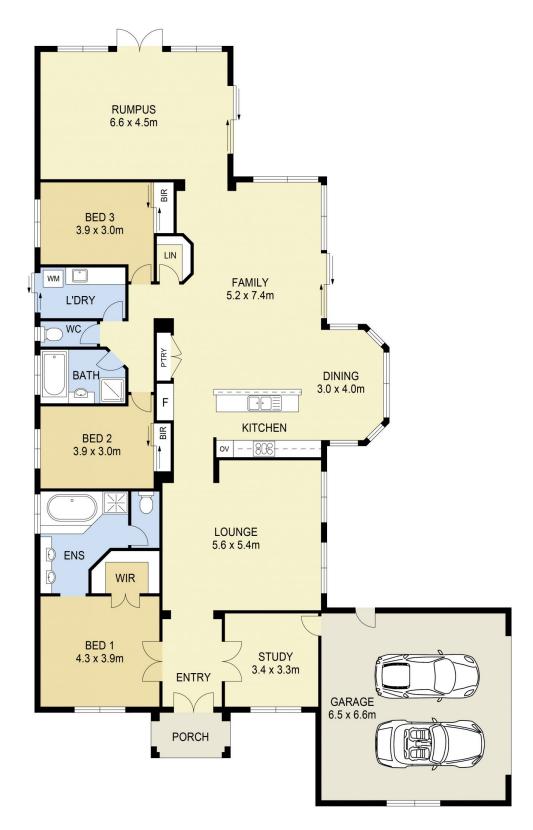

Property features include:

? 3 bedrooms with built in robes

? Master with walk in robe, full ensuite complete with double basin, spa bath, electric blinds, large shower and separate toilet

- ? Central bathroom with separate toilet
- ? Study off entrance

## 40 Williams Rise, Sunbury

DISCLAIMER

PLANS SHOWN ARE FOR MARKETING PURPOSES ONLY, ALL DIMENSIONS ARE APPROXIMATE AND NOT TO SCALE. THEY ARE SUBJECT TO ERRORS AND INACCURACIES AND NO LIABILITY WILL BE ACCEPTED. INTERESTED PARTIES SHOULD MAKE THEIR OWN INQUIRIES.