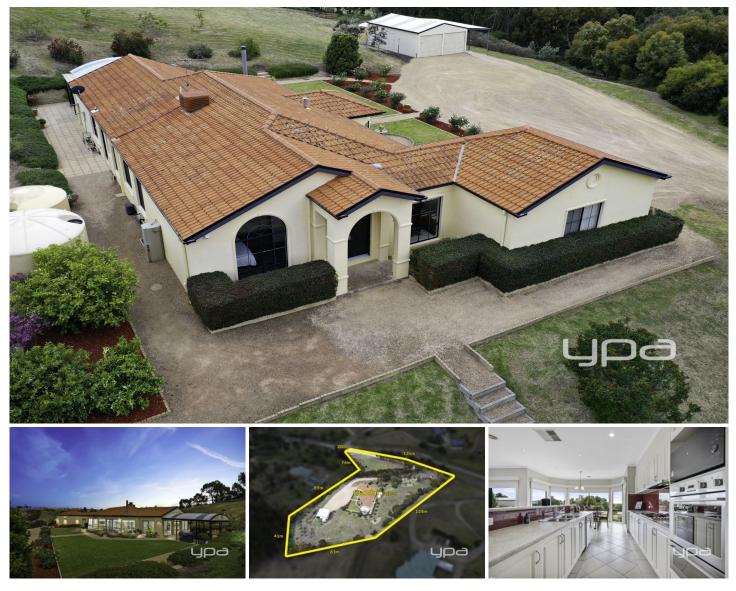

## 40 Williams Rise Sunbury VIC

In a majestic Tuscan influenced setting within the beautiful country hills of the Emu Valley Estate lies this fantastic family home - putting this one at the top of your priority list is a must. Situated on a block size of 3.2 acres approx you will find this property offers an exceptional lifestyle in one of Sunbury's most elite locations. Flooded with natural light and granting your family with uninterrupted city views, it is clear to see this home was built to provide years of joyful family memories.

Property features include:

? 3 bedrooms with built in robes

? Master with walk in robe, full ensuite complete with double basin, spa bath, electric blinds, large shower and separate toilet

- ? Central bathroom with separate toilet
- ? Study off entrance

3 🛤 2 🚔 5 🚘

Land Size : 3.2 Acres View : https://www.ypa.com.au/7388790

Lisa Totaro 0410 144 215