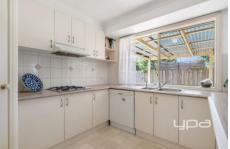

Property features include:

? 3 Bedrooms with built in robes - master complete with walk in robe and ensuite

- ? Central bathroom with separate toilet
- ? Light filled kitchen overlooking dining