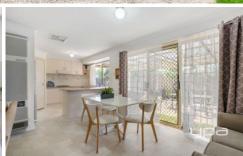

Property features include:

? 3 Bedrooms with built in robes - master complete with walk in robe and ensuite

- ? Central bathroom with separate toilet
- ? Light filled kitchen overlooking dining