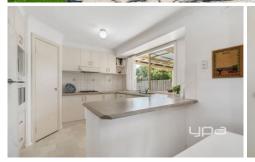

Property features include:

? 3 Bedrooms with built in robes - master complete with walk in robe and ensuite

- ? Central bathroom with separate toilet
- ? Light filled kitchen overlooking dining