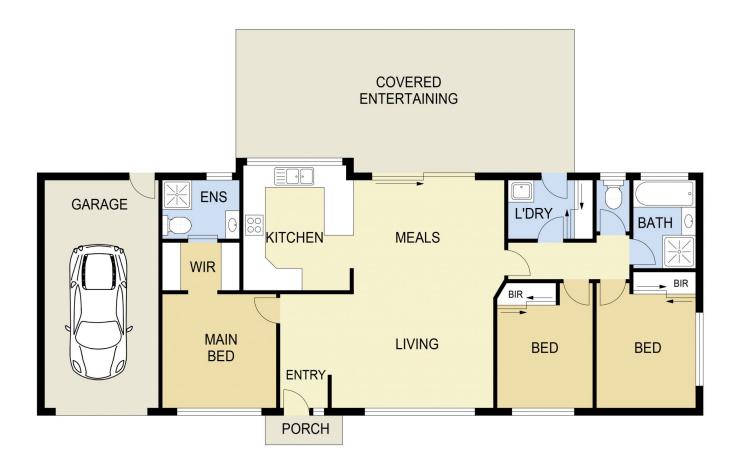

## 18 Marsh Crescent Sunbury VIC

There is immediately a lot to love about this property which quickly becomes apparent from the moment you enter this special home. Nestled in a quiet, secluded court location in the much sought after Ashfield estate this low maintenance property sits on a 323m2 block and is within close proximity to all amenities including schools, child care facilities, public transport, beautiful reserves and parklands, the thriving township, new Rosenthal shopping centre and easy access to the Calder Freeway. Whether you're a first home buyer, retiree or the clever investor, this home is ready to move in and only needs you to complete the package!

Property features include:

? 3 Bedrooms with built in robes - master complete with walk in robe and ensuite

- ? Central bathroom with separate toilet
- ? Light filled kitchen overlooking dining