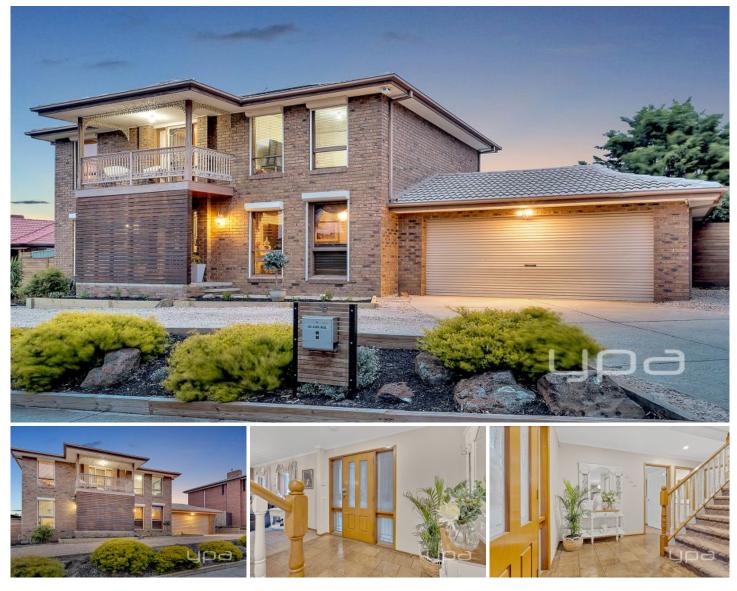

## 93 Melba Avenue Sunbury VIC

First impressions count and this stunner is sure to impress! Set on an impressive block size of 668m2 (approx.) sits a golden opportunity that doesn't come around too often. Beautifully presented, immensely appealing and oozing with warmth this special home is ready to have the next family turn the key and move straight in. Enjoy extreme comfortability, generous proportions and a flexible floorplan ideal for the growing family. Fully established and with low maintenance living, being conveniently located within close proximity to schools, local shops, parks & extensive walking trails, public transport and only a short drive to Sunbury's Township make this property the ideal fit for you and your family!

Property features include:

- ? 3 generous bedrooms with robes plus study or 4th
- ? Master complete with renovated ensuite and walk in robe

## 4 🛤 2 📛 2 🖨

Land Size : 668 sqm View

: https://www.ypa.com.au/7388792