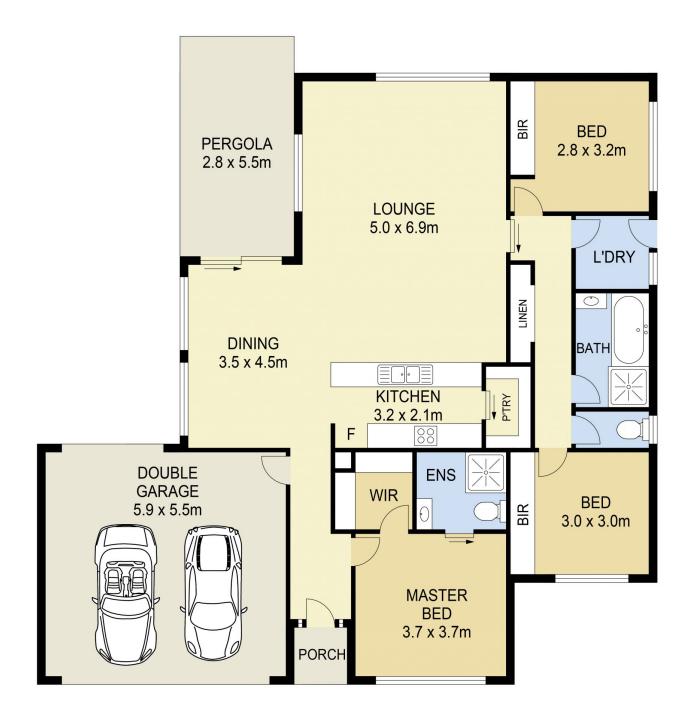

## 2 Cover Drive Sunbury VIC

This special home offers an exceptional environment with complete comfort and functionality. Nestled in the sought-after Ashfield Estate set on a block size of 369m2 approx enjoy the peaceful and low maintenance lifestyle you have always craved with the added bonus of a convenient location. Thanks to the extension of Elizabeth Dr, you have multiple ways to enter and exit the estate without hassle, adding extreme easy access to the Calder Freeway. You will be spoilt for choice with the number of parks, both secondary and primary schools, reserves and sporting grounds within walking distance. Only a mere 35 mins approx to Melbourne CBD, and you'll never be stuck for transport with bus stops around nearly every street corner. This outstanding home is unquestionably something you would be proud to own.

3 🕮 2 📛 2 🖨

**Price** : \$ 454,000 **Land Size** : 369 sqm

View: https://www.ypa.com.au/7388793

Lisa Totaro 0410 144 215

Property features include:

## **2 COVER DRIVE, SUNBURY**

DISCLAIMER