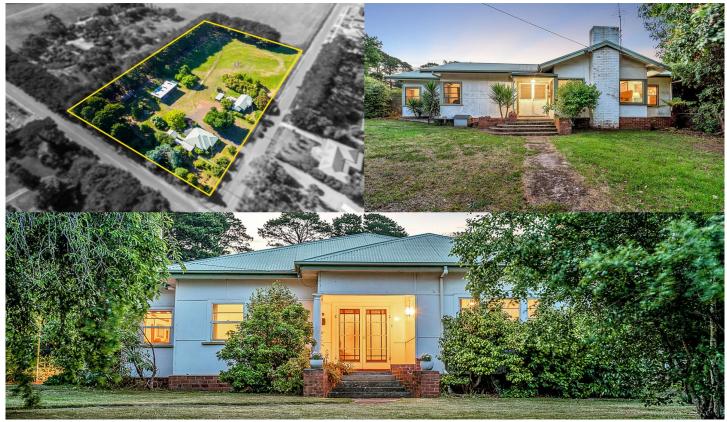

## 3 Couzens Lane Romsey VIC

Built in the early 1950's the homes and surrounding grounds have been a labour of love for the entire family over 3 generations. Proudly presented to the market for the very first time is this country retreat only a stone's throw from the Township of Romsey within close proximity to all amenities including Romsey Primary School, child care facilities, cafes, speciality stores, medical centre and sporting facilities. Enjoy life at a slower pace with the luxury of space on this enormous allotment of approximately 1.580 Ha, offering not only 1 special home, but 2 - giving one lucky buyer an endless amount of possibilities, options and scope. Situated in an incredible location, in the heart of the stunning Macedon Ranges, this property is ready to make lasting memories.

Property 1 features include:

? Stunning Californian Bungalow style residence with 3

5 **4** 3 **4** 3 **4** 

Land Size: 1.58 ha

View: https://www.ypa.com.au/7388794

## 3 Couzens Lane Romsey - Site Plan