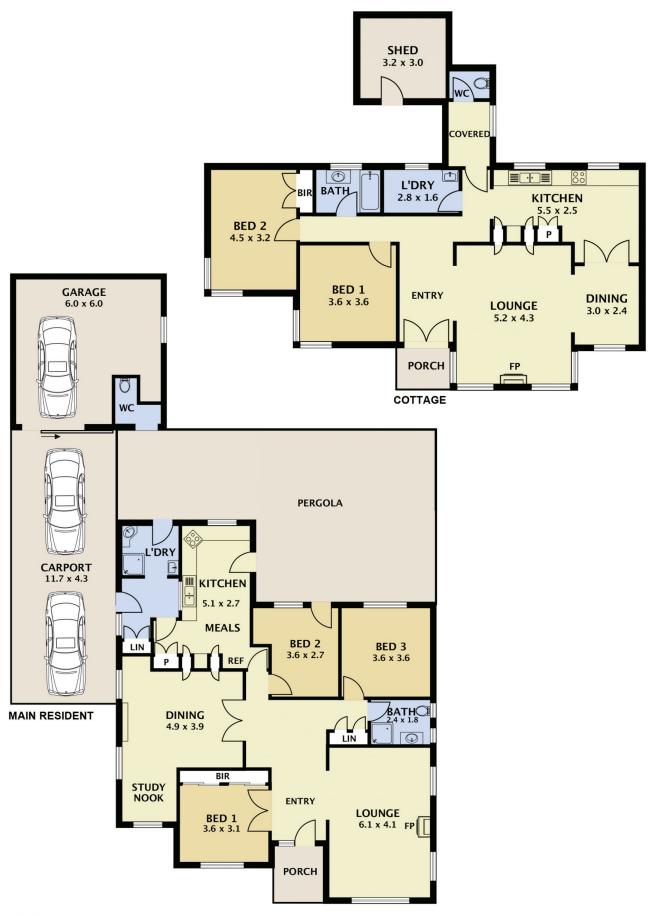

this country retreat only a stone's throw from the Township of Romsey within close proximity to all amenities including Romsey Primary School, child care facilities, cafes, speciality stores, medical centre and sporting facilities. Enjoy life at a slower pace with the luxury of space on this enormous allotment of approximately 1.580 Ha, offering not only 1 special home, but 2 - giving one lucky buyer an endless amount of possibilities, options and scope. Situated in an incredible location, in the heart of the stunning Macedon Ranges, this property is ready to make lasting memories.

Property 1 features include:

? Stunning Californian Bungalow style residence with 3

5 **4** 3 **4** 3 **4** 

Land Size: 1.58 ha

View: https://www.ypa.com.au/7388794



## 3 Couzens Lane Romsey - Site Plan



## 3 Couzens Lane Romsey