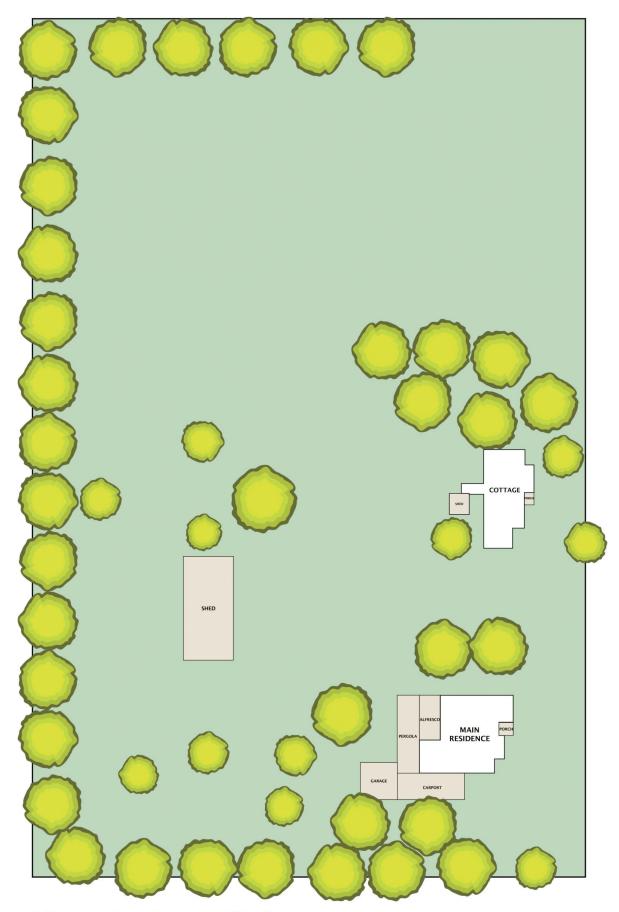

o the market for the very first time is this country retreat only a stone's throw from the Township of Romsey within close proximity to all amenities including Romsey Primary School, child care facilities, cafes, speciality stores, medical centre and sporting facilities. Enjoy life at a slower pace with the luxury of space on this enormous allotment of approximately 1.580 Ha, offering not only 1 special home, but 2 - giving one lucky buyer an endless amount of possibilities, options and scope. Situated in an incredible location, in the heart of the stunning Macedon Ranges, this property is ready to make lasting memories.

Property 1 features include:

? Stunning Californian Bungalow style residence with 3

5 **4** 3 **4** 3 **4** 

Land Size: 1.58 ha

View: https://www.ypa.com.au/7388794



## 3 Couzens Lane Romsey - Site Plan



## 3 Couzens Lane Romsey