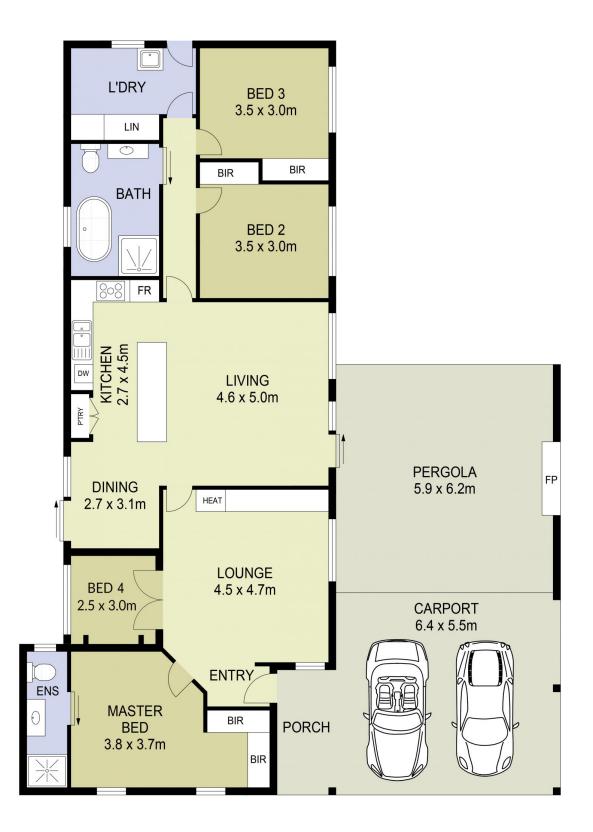

## 32 FULLBROOK DRIVE, SUNBURY

DISCLAIMER

PLANS SHOWN ARE FOR MARKETING PURPOSES ONLY, ALL DIMENSIONS ARE APPROXIMATE AND NOT TO SCALE. THEY ARE SUBJECT TO ERRORS AND INACCURACIES AND NO LIABILITY WILL BE ACCEPTED. INTERESTED PARTIES SHOULD MAKE THEIR OWN INQUIRIES.