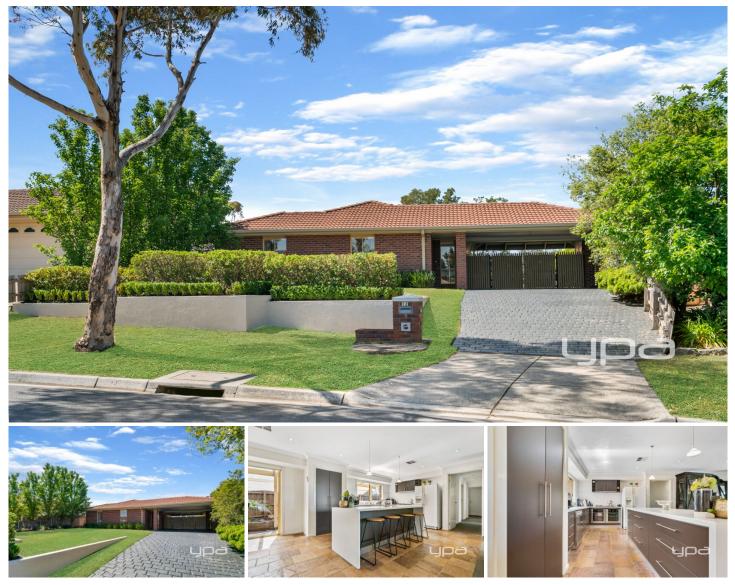

## 32 Fullbrook Drive Sunbury VIC

Sitting in a class of its own with all the bells & whistles you could want, this fantastic property represents the epitome of family living. Located in the Killara Estate on a 709m2 approx block this outstanding property has been meticulously cared for and offers living spaces of generous proportions, an abundance of natural light and has plenty of room for the entire family to enjoy.

## Property features include:

? 4 Bedrooms - 3 with built in robes master complete with ensuite

- ? Central bathroom
- ? Light filled kitchen overlooking family living and dining
- ? Kitchen complete with stainless steel oven, gas cooktop and dishwasher
- ? Separate formal living area
- ? Laundry with outside access

4 🛤 2 📛 2 🖨

Land Size : 709 sqm View : https://www.ypa.com.au/7388795

Lisa Totaro 0410 144 215