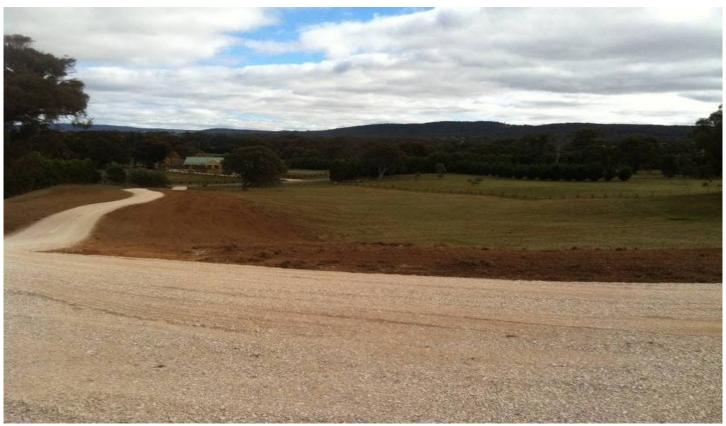

## **63 Parkview Drive LANCEFIELD VIC**

Wow!! Will be the first thing you say when you see this block of land. Located just 5mins from the center of town, local schools, shops and cafes, this 6.5acre (approx.) beauty is set amongst rolling hills and the finest area of Lancefield. It's building block is positioned at the top of the property which overlooks some of the most spectacular views the Macedon shire has to offer. The parcel of land is in a league of its own, being fully fenced, a brand new gravel driveway, shed site foundation, water and electricity available and house designs already done (subject to council approval). you will fall in love! This parcel of land has to be sold, with the price already been reduced - call today before it's too late.