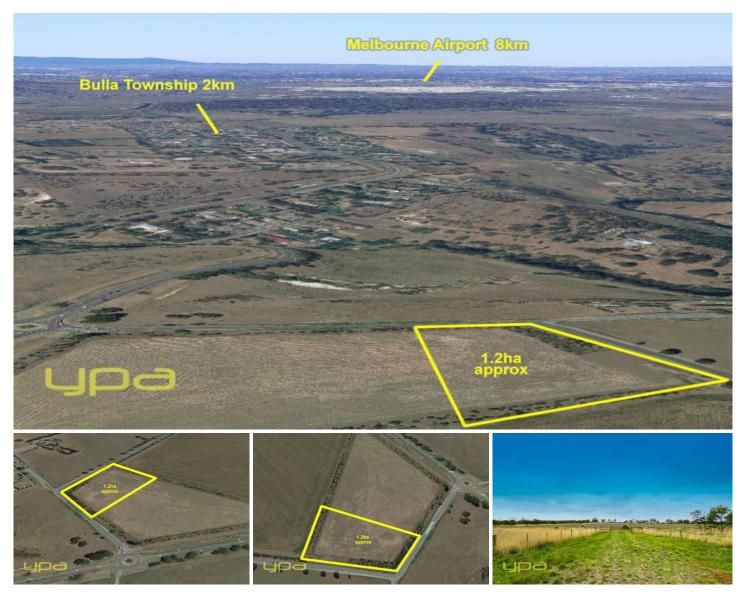

## 10 Bulla-Diggers Rest Road BULLA VIC

Dream Location, rare as hen's teeth an elevated 3 acre corner block ready to build!

This is a rare opportunity to break into the very little acreage thats available in the Sunbury-Bulla area.

Very rarely do you find acreage with all these features: elevated, flat, corner block with stunning valley and Melbourne city views; available now with its own title; ready to build a family home or investment property with additional future subdivision potential (STCA)!

Offering 1.21HA approx. (3 acres) of prime real estate, this block is equally suited to families seeking the freedom of country living, tree change enthusiasts or the intelligent investor. The block provides a unique and exciting opportunity to build your dream home for living today, or