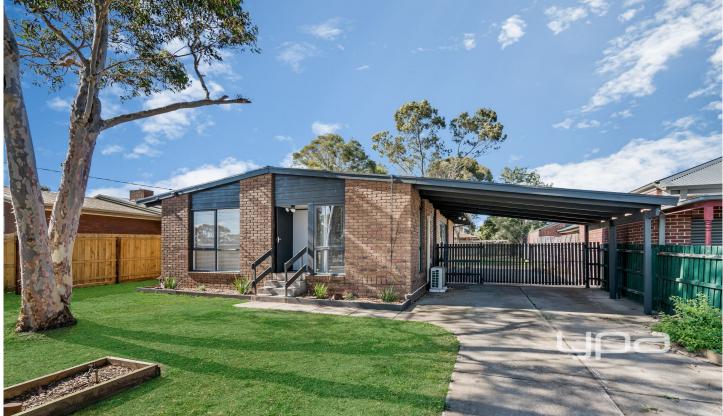

## 42 Learmonth Street Sunbury VIC

Very rarely does a golden opportunity such as this arise! Offering the ultimate lifestyle for the growing family is this charming property that is anticipated to be snapped up fast! Sitting on a 583m2 block approx. this neat home has been freshly renovated and is perfect for the entire family! This MUST SEE home in a MUST SEE location truly is second to none being right across the road from almost every sporting facility you could want & with easy access to child care, schools, public transport and major roads and only a short drive to Sunbury township.

## Property features include:

- ? 3 Bedrooms with built in robes master complete with walk in robe
- ? 2-way central bathroom with separate toilet
- ? Kitchen overlooking dining
- ? Kitchen complete with dishwasher, stainless steel oven