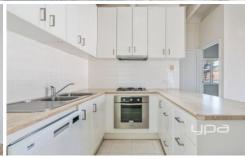

## Property features include:

- ? 3 Bedrooms with built in robes master complete with walk in robe
- ? 2-way central bathroom with separate toilet
- ? Kitchen overlooking dining
- ? Kitchen complete with dishwasher, stainless steel oven